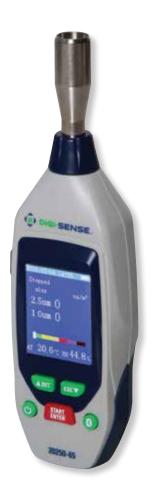

The handheld particle counter provides fast, easy, and accurate readings for particulate matter and particle mass concentration with air temperature and relative humidity measurements. Simultaneously measure PM2.5 and PM10. Other features include a selectable sampling time, analog bar indicator, °F/°C selection, clock display, and auto power-off.

#### **Applications**

- ◆ Indoor air quality
- ◆ Cleanroom
- **◆** Industrial
- **◆** Environmental
- Laboratory

What's included: Kick stand, protective cap, and one 9 V battery.