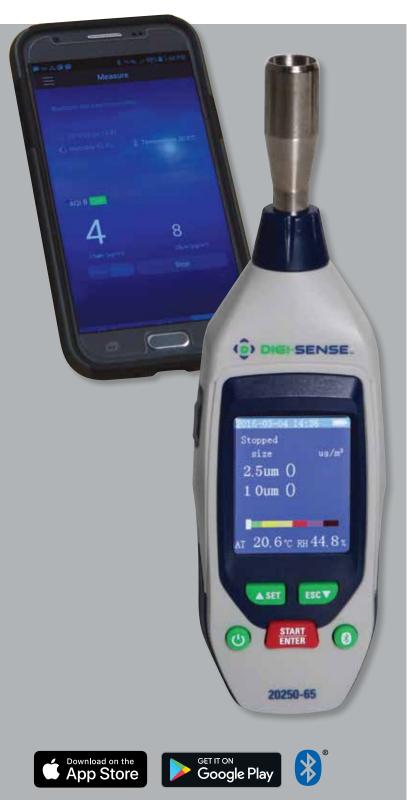

# Store, share and view data on your Bluetooth®-enabled device

- Get expanded smart technology at a market-leading price
- Transmits data from meter to your Android™ or iOS® device via our free Digi-Sense D/S Particle app
- Reliable measurements right out of the box precalibrated to NIST-traceable standards
- Monitors particles, air temperature, and relative humidity
- View measurements clearly on a 2" color TFT LCD
- Tilt stand offers easy hands-free viewing

Why not work smarter with this Bluetooth®-enabled particle counter? This mini instrument boasts big benefits other than what a traditional model can provide. You can view readings at a safe distance from hazardous sites and use your smartphone as a real-time secondary display. The data is automatically stored in the app with a date-and-time stamp and can be saved as a CSV file and emailed for future reference, manipulation, or analysis to help determine trends and conditions over long periods of time. Use the app to attach photos and notes to records, creating pictorial references—ideal for large facilities.

The handheld particle counter provides fast, easy, and accurate readings for particulate matter and particle mass concentration with air temperature and relative humidity measurements. Simultaneously measure PM2.5 and PM10. Other features include a selectable sampling time, analog bar indicator, °F/°C selection, clock display, and auto power-off.