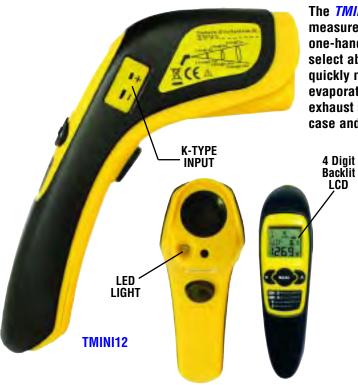

### **TEMP-SEEKER® Non-Contact Infrared Thermometer**

The *TMINI12* infrared thermometer provides instant temperature measurement over a wide range of applications. The unit offers simple one-handed operation, laser point sighting, a backlit display, °C/°F select ability and an automatic power off feature. Use the TMINI12 to quickly measure temperatures of registers, ductwork, furnaces, evaporators, condensers, compressors, relays, manifolds, radiators, exhaust systems, thermostats, bearings and more. Leather carrying case and 9V alkaline battery are included.

| TEMPERATURE RANGE:           | -76°F to 932°F or -60°C to 500°C        |
|------------------------------|-----------------------------------------|
| D:S (Distance to Spot Size): | 12:1                                    |
| EMISSIVITY:                  | Emmisivity pre-set at 0.95 - adjustable |
| ACCURACY:                    | ±2°C (±4°F) or ±2% of reading           |
| DISPLAY:                     | Digital Backlit LCD                     |
| RESOLUTION:                  | 1°C/F°                                  |
| BATTERIES/LIFE:              | (2) AAA batteries and auto power off    |

The unit offers simple one-handed operation, laser point sighting, a backlit display, °C/°F select ability and an automatic power off feature.