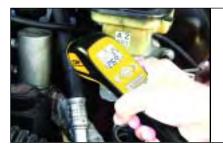

### **TEMP-SEEKER® Non-Contact Infrared Thermometer**

The *TMINI12* infrared thermometer provides instant temperature measurement over a wide range of applications. The unit offers simple one-handed operation, laser point sighting, a backlit display, °C/°F select ability and an automatic power off feature. Use the TMINI12 to quickly measure temperatures of registers, ductwork, furnaces, evaporators, condensers, compressors, relays, manifolds, radiators, exhaust systems, thermostats, bearings and more. Leather carrying case and 9V alkaline battery are included.