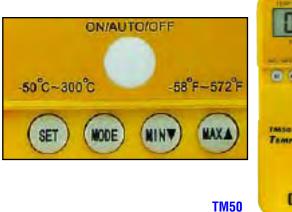

### Digital and Analog Pocket Thermometers

13

www.iCD.com

A step above the standard pocket thermometer the *TM50* is packed full of features, including a user selectable temperature alarm, a countdown timer, Min/Max, °F/°C selectable and memory functions. The unit incorporates a highly accurate stainless steel 96mm puncture probe with a 4ft/122cm cord. Temperature range is -58° to 500°F / -50° to 260°C. The TM50 operates on a single AAA alkaline battery with 25 hours of battery life and a low battery indicator.