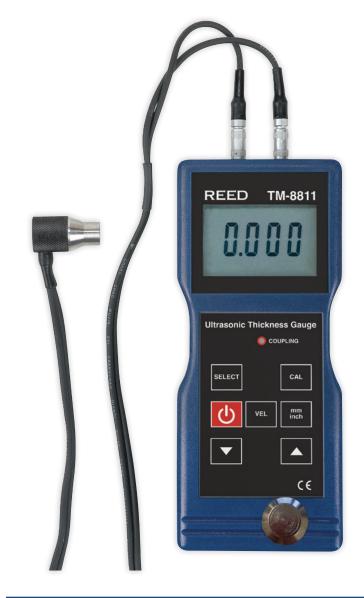

# **Ultrasonic Thickness Gauge** Model TM-8811

#### **Features**

- Measures the thickness of steel, cast iron, aluminum, red copper, zinc, quartz glass, polyethylene, PVC, grey cast iron and nodular cast iron
- Large, easy-to-read LCD display
- Displays sound velocity at the touch of a button
- Automatic material calibration
- User selectable unit of measure (in/mm)
- Low battery indicator
- Includes ultrasonic couplant gel, probe, hard carrying case and batteries

### **Specifications**

Measuring Range: 0.05 to 7.9" (1.5 to 200mm)

Accuracy:  $\pm(0.5\% + 0.1mm)$ 0.004"/0.1mm Resolution: Velocity Range: 500 to 9000 m/s

Compatible Materials: Steel, cast iron, aluminum,