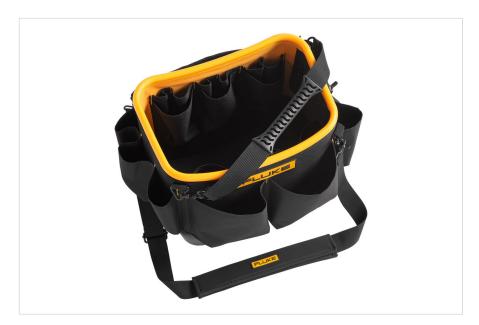

### **Key features**

- Waterproof hard bottom to keep tools safe and dry
- 28 pockets to hold tools and accessories required for the job
- Hard exterior shell to protect tools from damage
- One-year warranty

### Product overview: Fluke TB25 Tool Bucket Organizer Bag, 5.2 gal

The Fluke TB25 Tool Bucket Organizer Bag is designed to safely carry and protect most Fluke test tools and accessories needed during any job. The TB25 combines the convenience of a tool bag with the structure and rigidity of a tool bucket to give you a versatile organizer that will fit hand tools, DMMs, clamp meters, test probes, and more. Whether you're a professional electrician, a field technician, or any other tradesman, you can rest easy knowing that your tools will be safe and secure since the TB25 is built with the rugged reliability Fluke is known for.

#### Durable and Rugged

- Exterior body made of durable 600D PVC polyster
- Waterproof hard bottom shell
- Weighs only 5.5 pounds

# Specifications: Fluke TB25 Tool Bucket Organizer Bag, 5.2 gal

| Key Features         |                                         |
|----------------------|-----------------------------------------|
| Dimensions (HxWxD)   | 425 x 305 x 330 mm (16.75 x 12 x 13 in) |
| Net weight           | 2.49 kg (5.5 pounds)                    |
| Storage compartments | 19 interior, 9 exterior pockets         |