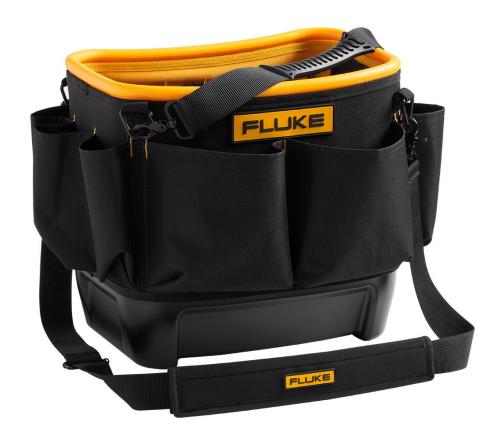

### **Key features**

- Waterproof hard bottom to keep tools safe and dry
- 28 pockets to hold tools and accessories required for the job
- Hard exterior shell to protect tools from damage
- One-year warranty

### Product overview: Fluke TB25 Tool Bucket Organizer Bag, 5.2 gal

The Fluke TB25 Tool Bucket Organizer Bag is designed to safely carry and protect most Fluke test tools and accessories needed during any job. The TB25 combines the convenience of a tool bag with the structure and rigidity of a tool bucket to give you a versatile organizer that will fit hand tools, DMMs, clamp meters, test probes, and more. Whether you're a professional electrician, a field technician, or any other tradesman, you can rest easy knowing that your tools will be safe and secure since the TB25 is built with the rugged reliability Fluke is known for.

#### Durable and Rugged

- Exterior body made of durable 600D PVC polyster
- Waterproof hard bottom shell
- Weighs only 5.5 pounds

# Specifications: Fluke TB25 Tool Bucket Organizer Bag, 5.2 gal

| Key Features         |                                         |
|----------------------|-----------------------------------------|
| Dimensions (HxWxD)   | 425 x 305 x 330 mm (16.75 x 12 x 13 in) |
| Net weight           | 2.49 kg (5.5 pounds)                    |
| Storage compartments | 19 interior, 9 exterior pockets         |