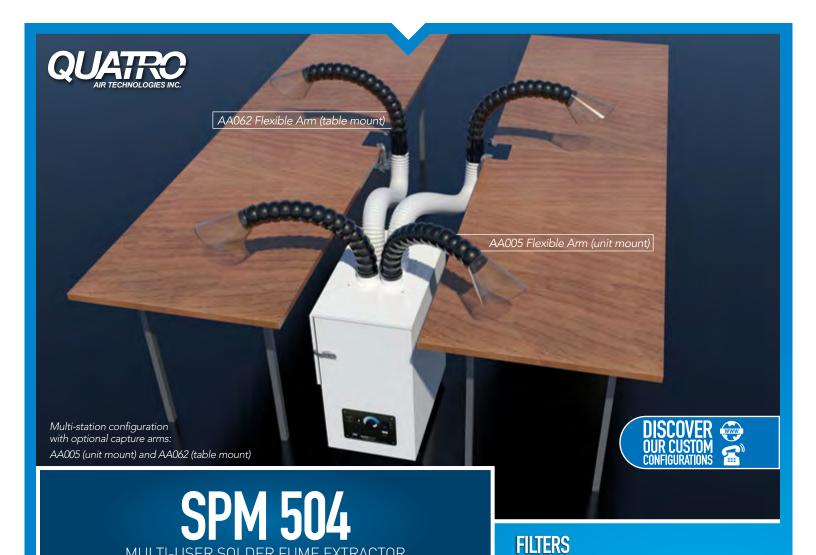

- Ideal for up to 4 workstations
- · Medium pressure motorized brushless impeller
- · Enhanced mobility with heavy duty lockable casters
- · Multi-stage filtration system: pre-filter, HEPA and chemical filter
- Whisper quiet operation
- · Optional digital control panel

Suction hose: 6 feet (2m) of heavy duty hose & clamps