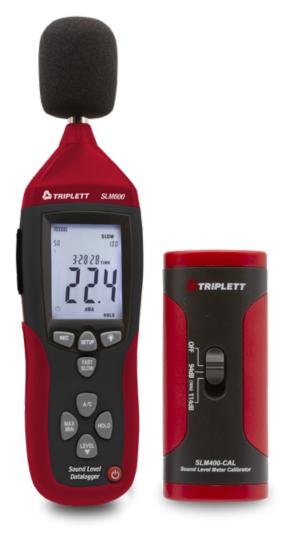

# SLM600-KIT Sound Level Meter/Datalogger/Calibrator Kit

#### SLM600 Sound Level Meter:

- Meets IEC 61672-1 Class 2 standards
- ±1.4dB accuracy
- · 30 to 130dB over 3 ranges with over/under range indication
- · A and C weighting
- · Selectable fast/slow response time
- Real time clock
- · Analog AC/DC outputs
- · Min/Max stores/recalls highest and lowest readings
- · Auto power off with disable

#### **Sound Level Calibrator:**

- Selectable 94dB and 114dB output at 1kHz
- Fits 1/2" diameter microphones
- Output Frequency ±4%@1kHz with ±0.5dB accuracy

Includes Class 2 Sound Level Meter/Datalogger with wind screen, 9V battery, USB cable, screwdriver, and software, plus Sound Level Calibrator with 9V battery all stored in a hard carrying case