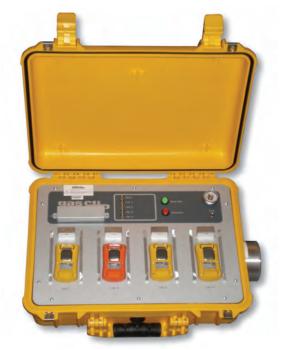

#### Test 4 units at a time, up to 12 per minute.

Our Clip Dock lets you bump test and calibrate 4 monitors at once for  $H_2S$ , CO and O<sub>2</sub>. You can test up to 12 monitors in a minute, which saves time and reduces testing gas.

## Accurately test and record all data for each monitor.

You name it and Clip Dock accurately tests, records and stores the information. It provides individual

Dortable dae detectore vou can cou

www.**IL** 

**Clip Dock Docking Station** 