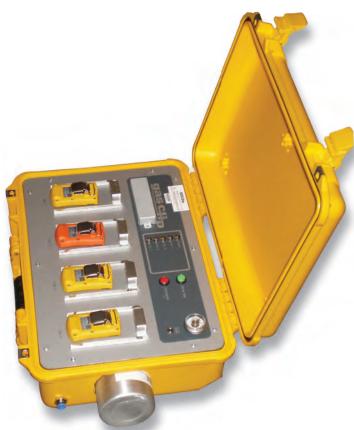

#### Test 4 units at a time, up to 12 per minute.

Our Clip Dock lets you bump test and calibrate 4 monitors at once for  $H_2S$ , CO and O<sub>2</sub>. You can test up to 12 monitors in a minute, which saves time and reduces testing gas.

## Accurately test and record all data for each monitor.

You name it and Clip Dock accurately tests, records and stores the information. It provides individual

Dortable dae detectore vou can cou

www.**IL** 

**Clip Dock Docking Station** 