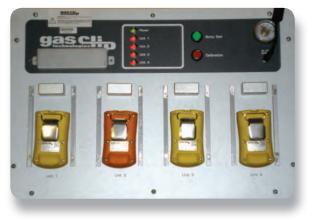

gascliptech.com. Call now. Every second counts.

information@itm.com

Clip Dock Interface Close-Up

**Specifications** 

|  | SIZE                  | 18.50" x 14.06" x 6.93"<br>(47 x 35.7 x 17.6 cm)                                      |
|--|-----------------------|---------------------------------------------------------------------------------------|
|  | WARRANTY              | 2 Years                                                                               |
|  | BATTERY TYPE          | Rechargeable Lithium Ion                                                              |
|  | MEMORY                | USB-2 GB Standard                                                                     |
|  | TESTS<br>PERFORMED    | Bump Test and Calibration                                                             |
|  | INFORMATION<br>STORED | Bump/Cal Logs, Individual Monitor<br>Event Logs, Firmware, and<br>Unit Configurations |
|  | GASES<br>AVAILABLE    | $H_2S$ , CO, and $O_2$                                                                |
|  | UNIT<br>Compatibility | Works with all SGC and SGC Plus monitors                                              |
|  | CALIBRATION<br>GAS    | Compatible with 58L or 116L bottles;<br>Large bottle configurations available         |