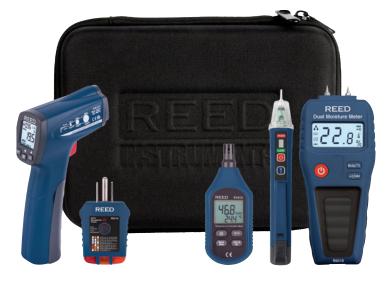

#### Model R2300 Infrared Thermometer

- Built-in laser pointer identifies target area
- User selectable °F or °C
- 12:1 distance to spot size ratio
- Digitally adjustable emissivity
- Max and Min readings
- Backlit display
- High and low alarms
- Low battery indication and auto shut off
- Includes battery

#### Model R6018 Dual Moisture Meter

- Pin and Pinless functions detect moisture in wood and building materials (sheet rock, cardboard, plaster, concrete and mortar)
- Pinless measurement depth up to 1" (25mm)
- Classifies moisture status as: low, medium and high
- Audible alert and Data Hold functions
- Built-in measurement verification and battery check
- Low battery indicator and auto shut-off
- Replaceable pins
- Includes pins, protective cap and battery

#### Model R5210 Receptacle Tester with GFCI

- Compact design
- Detects most common 3-wire receptacle issues
- LED indicators identify 5 wiring faults
- Status indicator chart
- GFCI trip test

#### Model R1910 Compact Temperature & Humidity Meter

- Measures ambient temperature and relative humidity
- Designed for one-handed operation
- Backlit dual LCD display
- User selectable °F/°C
- Max, min and data hold functions
- Low battery indicator and auto shut off
- Includes batteries

#### Model R5110 Non-Contact Voltage Detector with Flashlight

- Suitable for receptacles or against insulated wire
- Double insulated housing for increased safety
- Audible (buzzer) and visual (LED) indicators
- Built-in flashlight
- Pocket clip
- Auto shut off
- Cat. IV 1000V safety rating
- Includes batteries

#### Model R9940 Hard Shell Carrying Case

- Hard outer shell protects items
- Accommodates small to medium sized instruments
- Built-in compartment stores instrument accessories
- Soft interior lining
- External dimensions: 8.75 x 6.5 x 2.25" (222.25 x 165.10 x 57.15mm)