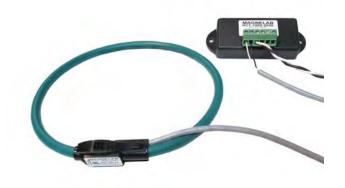

## Description:

Magnelab RCT-1800 Series flexible RopeCT° current sensor measures AC current up to 5,000 Amps. The coil opens at the connector junction and can be installed on an existing cable or buss-bar in a matter of seconds.