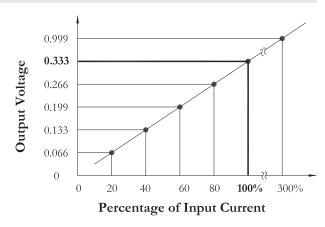

## Features:

- Input from 250 Amp to 5,000 Amp
- Output of 0.333 Volt at rated current
- Linearity Accuracy 1%
- Accuracy from 100 Amps to 15,000 Amps
- Phase angle < 0.5 degrees
- Integrator requires power supply 12 to 30V AC or DC (not included)
- 8 ft. twisted pair leads
- Maximum Voltage: 600 V (on bare conductor)
- Custom length, output, and other parameters are available