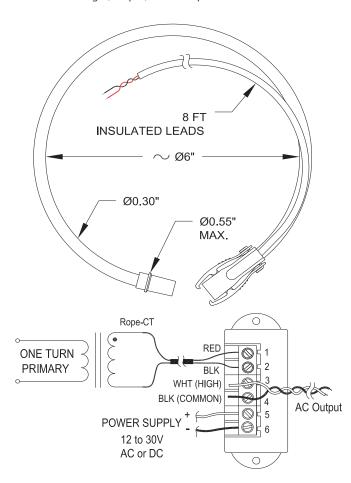

## Description:

Magnelab RCT-1800 Series flexible RopeCT° current sensor measures AC current up to 5,000 Amps. The coil opens at the connector junction and can be installed on an existing cable or buss-bar in a matter of seconds.

## Features:

- Input from 250 Amp to 5,000 Amp
- Output of 0.333 Volt at rated current
- Linearity Accuracy 1%
- Accuracy from 100 Amps to 15,000 Amps
- Phase angle < 0.5 degrees
- Integrator requires power supply 12 to 30V AC or DC (not included)
- 8 ft. twisted pair leads
- Maximum Voltage: 600 V (on bare conductor)
- Custom length, output, and other parameters are available