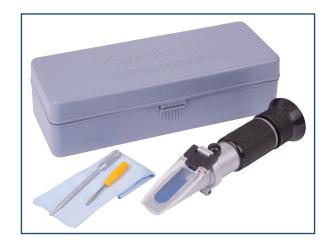

## **Features**

- Measures the concentration of dissolved salt in water (O to 28% Salinity)
- Easy to operate with simple to read scales
- Requires only 2 or 3 drops of sample
- Automatic Temperature Compensation (ATC)
- Prism and lens with a simple focus adjustment provides repeatable results
- Includes cover plate, calibration screwdriver, cleaning cloth, solution/sample applicator and hard carrying case