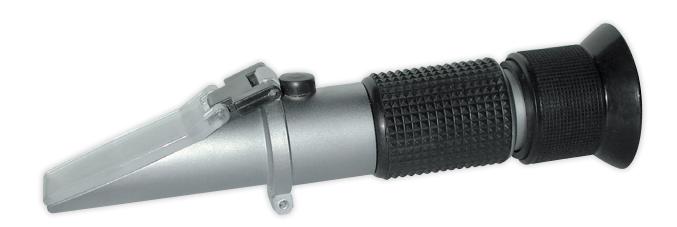

## Salinity Refractometer, O to 28% with ATC Model R9600

## **Features**

- Measures the concentration of dissolved salt in water (O to 28% Salinity)
- Easy to operate with simple to read scales
- Requires only 2 or 3 drops of sample
- Automatic Temperature Compensation (ATC)
- Prism and lens with a simple focus adjustment provides repeatable results
- Includes cover plate, calibration screwdriver, cleaning cloth, solution/sample applicator and hard carrying case

## **Specifications**

Measuring Range: Accuracy: Resolution:

Automatic Temperature Compensation Range:

Dimensions:

Weight:

O to 28% (Salinity) ±0.2% 0.20%

10 to 30°C 6.5 x 1 x 1.5" (170 x 30 x 40 mm) 7oz (200g)