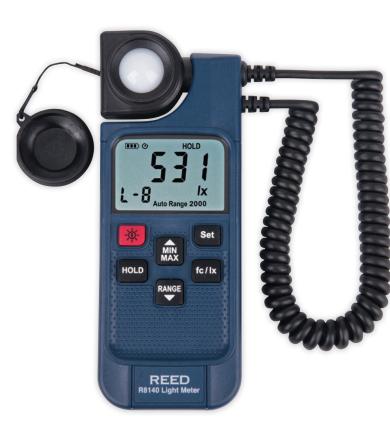

# REED INSTRUMENTS LED Light Meter Model R8140

#### Features

- Measures ambient light levels of white, red, yellow, green and blue LED light and visible light in Foot-candles or Lux
- Large, backlit LCD display
- Detachable and rotatable light sensor
- Min/Max and data hold functions
- Cosine and color corrected measurements
- User adjustable parameter for specialized light sources
- Low battery indicator and auto shut off
- Includes detachable sensor, sensor cover, hard carrying case and batteries

| Model | Description     |
|-------|-----------------|
| R8140 | LED Light Meter |