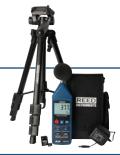

## **R8070SD-KIT2**

Data Logging Sound Meter with Tripod, SD Card and Power Adapter

### Includes:

R8070SD Data Logging Sound Level Meter, R1500 Tripod, RSD-16GB 16GB Micro SD Memory Card with adapter and RSD-ADP-NA AC Power Adapter

| Model        | Description                                                        |
|--------------|--------------------------------------------------------------------|
| R8070SD      | Data Logging Sound Level Meter                                     |
| R8090        | Sound Calibrator                                                   |
| REED-WB      | Windshield Ball                                                    |
| RSD-ADP-NA   | Power Supply, 110V                                                 |
| RSD-ADP-EU   | Power Supply, 220V                                                 |
| R1500        | Tripod                                                             |
| CA-05A       | Soft Carrying Case                                                 |
| R8888        | Hard Carrying Case                                                 |
| SD-4GB       | 4GB Class 4 SDHC Memory Card                                       |
| RSD-16GB     | 16GB Micro SD memory Card<br>w/Adapter                             |
| R8070SD-KIT  | Data Logging Sound Level Meter with<br>Adapter and SD Card Kit     |
| R8070SD-KIT2 | Data Logging Sound Meter with Tripod,<br>SD Card and Power Adapter |
| R8070SD-NIST | Data Logging Sound Level Meter with NIST                           |