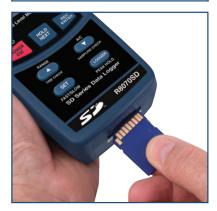

Backlit Display: Yes
Data Hold: Yes
Min: Yes
Max: Yes

Alarm Indicators: Under and Over (visual on screen)

Datalogging Capabilities: Yes

Real-Time Clock and

Date Stamp: Yes

Selectable Sampling Rate: Yes (1, 2, 5, 10, 30, 60, 120,

300, 600, 1800, 3600 seconds)

## TECHNICAL DATA

Yes, expandable up to 16GB External Memory:

with SD card (optional)

Auto Shut-Off: Yes (after 10 minutes/off)

Kick Stand: Yes Tripod Mountable: Yes Low Battery Indicator: Yes

Power Supply: 6 x AA batteries or