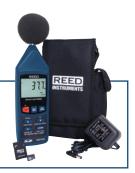

## R8070SD-KIT

Data Logging Sound Level Meter with Adapter and SD Card Kit

## Includes:

R8070SD Data Logging Sound Level Meter, RSD-16GB 16GB Micro SD Memory Card with adapter and RSD-ADP-NA AC Power Adapter