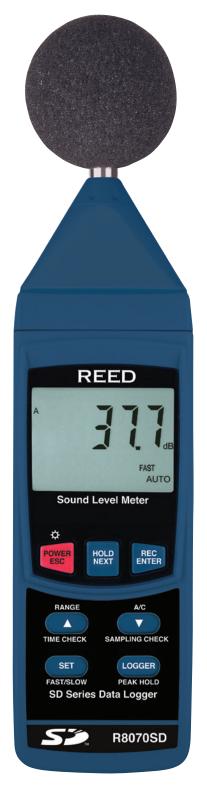

## Data Logging Sound Level Meter Model R8070SD

## **Features**

- High accuracy of ±1.4dB meets Type 2 standards
- Triple range measurement (50dB dynamic range)
- A & C frequency weighting
- Fast & Slow time weighting
- Real time data logger with integrated SD memory card
- User selectable sampling rate from 1 to 3600 seconds
- Easy-to-read backlit LCD display
- · Peak hold, Data hold and Min/Max hold
- Tripod mount for long-term monitoring
- · Low battery indicator and auto shut off
- The single AC output jack (3.5mm stereo mini-plug) provides analog signals to frequency analysers, level recorders, FFT analysers, graphic recorders, etc.
- Includes windshield ball, soft carrying case & batteries

## **Specifications**

Measuring Ranges: 30 to 130dB

Low: 30 to 80dB Med: 50 to 100dB High: 80 to 130dB Full: 30 to 130dB

Dynamic Range: 50dB (in each range)

Accuracy: 31.5Hz ±3.0dB, 63Hz ±2.0dB,

125Hz ±1.5dB, 250Hz ±1.5dB, 500Hz ±1.5dB, 1kHz ±1.0dB, 2kHz ±2.0dB, 4kHz ±3.0dB,