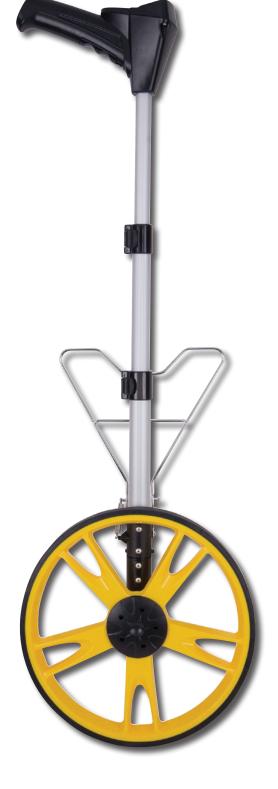

## **Measuring Distance Wheel**

Model **R8000** 

#### Features

- Measures in feet or meters
- Accuracy of ±0.5%
- Backlit LCD Display
- Ergonomically designed pistol grip for enhanced comfort
- Adds forward, subtracts in reverse
- Telescoping handle
- Internal memory stores up to 5 measurements
- Spring-loaded kick stand
- Includes soft carrying case and batteries

### **Specifications**

Measuring Distance: Units of Measure: Accuracy: Resolution: Wheel Diameter: Display: Backlit Display: Internal Memory: Low Battery Indicator: Power Supply: Product Certifications: Operating Temperature: Storage Temperature: Dimensions: Up to 99,999.9 (m/ft) Meters, Feet ±0.5% 0.1 12.5" (318mm) LCD Yes Yes (up to 5 data points) Yes 3 "AAA" Batteries CE 14 to 113°F (-10 to 45°C) -4 to 122°F (-20 to 50°C) 28.3 x 12 x 2.8" (720 x 318 x 70mm) 40.92oz (2.6lbs)