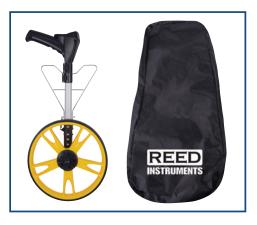

## **Measuring Distance Wheel**

Model **R8000** 

#### Features

- Measures in feet or meters
- Accuracy of ±0.5%
- Backlit LCD Display
- Ergonomically designed pistol grip for enhanced comfort
- Adds forward, subtracts in reverse
- Telescoping handle
- Internal memory stores up to 5 measurements
- Spring-loaded kick stand
- Includes soft carrying case and batteries