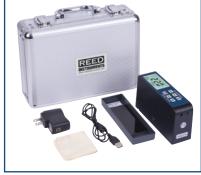

#### Features

- Compact design allows for one-handed operation
- Multi-angle measurement (20/ 60/ 85°)
- Backlit LCD display
- Auto calibration
- Internal memory stores last 254 data points
- Built-in rechargeable battery
- Designed to meet ASTMD523, ASTMD1455, ASTMC584 and ASTMD2457 international standards
- Includes ac adapter, calibration standard, cleaning cloth and hard carrying case

| Model | Description        |
|-------|--------------------|
| R7700 | Gloss Meter        |
| R8888 | Hard Carrying Case |