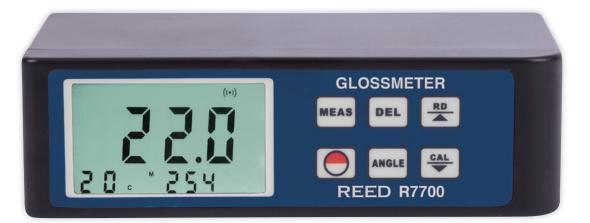

#### Features

- Compact design allows for one-handed operation
- Multi-angle measurement (20/ 60/ 85°)
- Backlit LCD display
- Auto calibration
- Internal memory stores last 254 data points
- Built-in rechargeable battery
- Designed to meet ASTMD523, ASTMD1455, ASTMC584 and ASTMD2457 international standards
- Includes ac adapter, calibration standard, cleaning cloth and hard carrying case

### **Specifications**

Measuring Range: Measuring Geometry: Accuracy: **Resolution:** Repeatability: Measuring Area: Display: Backlit Display: Auto Shut-off: Low Battery Indicator: Power Supply: Internal Memory: Product Certifications: Operating Temperature: Storage Temperature: Operating Humidity Range: Dimensions:

Weight:

0.1 to 200 GU 20° / 60° / 85° ±1.0 GU 0.1 GU ±0.5 GU 7x14mm (Ellipse) LCD Yes Yes (after 30 mins) Yes Rechargeable Lithium Battery Yes (up to 254 datapoints) CE / RoHS 32 to 104°F (0 to 40°C) -4 to 140°F (-20 to 60°C) O to 85% 5.5 x 1.8 x 3" (140 x 45 x 75 mm) 10.76oz (305g)