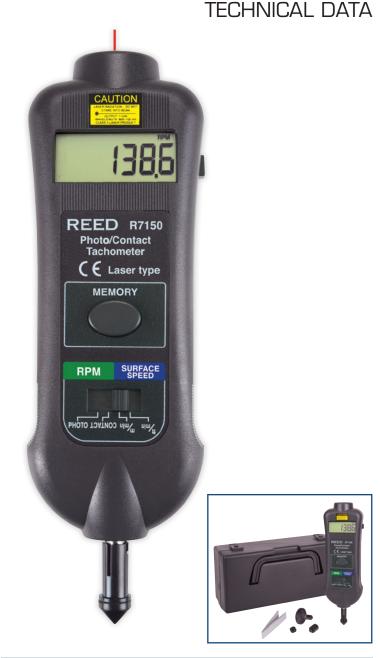

# Contact / Non-Contact Tachometer with Laser Model R7150

### Features

- Dual function unit with both contact and non-contact capabilities
- Provides fast and accurate RPM measurements of rotating objects and surface speed measurements m/min (meter per min) and ft/min (feet per min)
- Laser provides improved accuracy at a greater distance
- Internal memory recalls min/max and last value
- Large LCD Display reverses depending on measurement mode
- Includes reflective tape, large and small cone tip adapters, funnel adapter, wheel adapter, batteries, and hard carrying case.

| Model      | Description                             |
|------------|-----------------------------------------|
| R7150      | Contact / Non-Contact Tachometer        |
| AS-35C     | Replacement Measuring Wheel             |
| CONE       | Replacement Cone Tip                    |
| RT100      | Reflective Tape                         |
| CA-05A     | Soft Carrying Case                      |
| R9940      | Hard Shell Carrying Case                |
| R7150-NIST | Contact / Non-Contact Tachometer & NIST |