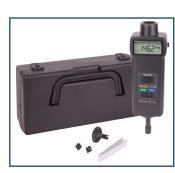

## **Features**

- Dual function unit with both contact and non-contact capabilities
- Provides fast and accurate RPM measurements of rotating objects and surface speed measurements MPM (meter per min) and FPM (feet per min)
- Internal memory holds last reading for 5 mins and recalls min/max and last value
- LCD Display reverses depending on measurement mode
- Includes reflective tape, large and small cone tip adapters, funnel adapter, wheel adapter, batteries, and hard carrying case

## TECHNICAL DATA

| Model      | Description                     |
|------------|---------------------------------|
| R7140      | Photo/Contact Tachometer        |
| AS-35C     | Replacement Measuring Wheel     |
| CONE       | Replacement Cone Tip            |
| FUNNEL     | Replacement Funnel Tip          |
| EXT-SHAFT  | Replacement Extension Shaft     |
| RT100      | Reflective Tape                 |
| CA-05A     | Soft Carrying Case              |
| R9940      | Hard Shell Carrying Case        |
| R7140-NIST | Photo/Contact Tachometer & NIST |