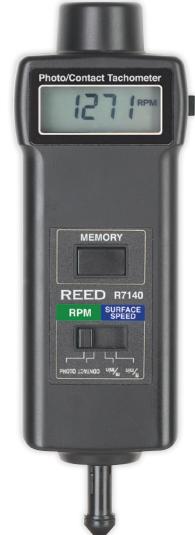

## Photo/Contact Tachometer Model R7140

## **Features**

- Dual function unit with both contact and non-contact capabilities
- Provides fast and accurate RPM measurements of rotating objects and surface speed measurements MPM (meter per min) and FPM (feet per min)
- Internal memory holds last reading for 5 mins and recalls min/max and last value
- LCD Display reverses depending on measurement mode
- Includes reflective tape, large and small cone tip adapters, funnel adapter, wheel adapter, batteries, and hard carrying case

## **Specifications**

RPM Range (Contact): 0.5 to 19,999 RPM Range (Photo): 5 to 99,999

Surface Speed Range: 0.05 to 1,999.9m/min

0.2 to 6,560ft/min

Resolution: Photo: O.1 RPM (≤999.9)

1 RPM (>1000)

Contact: 0.1 RPM (≤999.9)