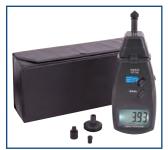

## **Features**

- Dual function unit with both contact and non-contact capabilities
- Provides fast and accurate RPM (revolutions per min) measurements of rotating objects and surface speed measurements MPM (meters per min) with included contact adapters
- Built-in laser pointer identifies target area
- Internal memory recalls maximum, minimum values as well as last value stored
- · Large LCD display and low battery indicator
- Includes reflective tape, large and small cone tip adapters, funnel adapter, wheel adapter, batteries, mounting screws, and hard carrying case

## TECHNICAL DATA

| Model        | Description                       |
|--------------|-----------------------------------|
| R7100        | Photo / Contact Tachometer        |
| R7100-ADP    | Replacement Contact Adapter       |
| R7100-WHEEL  | Replacement Measuring Wheel       |
| R7100-TIP    | Replacement Cone Tip              |
| R7100-TIPL   | Replacement Cone Tip, Large       |
| R7100-FUNNEL | Replacement Funnel Tip            |
| R7100-SHAFT  | Replacement Extension Shaft       |
| RT100        | Reflective Tape                   |
| CA-05A       | Soft Carrying Case                |
| R9940        | Hard Shell Carrying Case          |
| R7100-NIST   | Photo / Contact Tachometer & NIST |