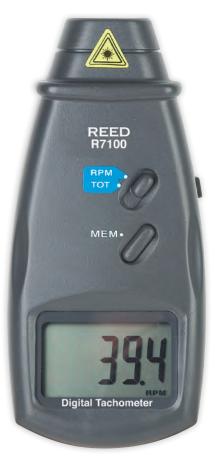

## Photo / Contact Tachometer Model R7100

## **Features**

- Dual function unit with both contact and non-contact capabilities
- Provides fast and accurate RPM (revolutions per min) measurements of rotating objects and surface speed measurements MPM (meters per min) with included contact adapters
- Built-in laser pointer identifies target area
- Internal memory recalls maximum, minimum values as well as last value stored
- · Large LCD display and low battery indicator
- Includes reflective tape, large and small cone tip adapters, funnel adapter, wheel adapter, batteries, mounting screws, and hard carrying case

Response Time: <1 sec

Sampling Time: O.8 sec (over 60 RPM)
Display Size/Type: 5 Digit LCD Display

Auto Shut Off: Yes

Internal Memory: Max, Min and Last

Laser Class: Class III
Low Battery Indicator: Yes

Power Supply: 4 x AA Batteries