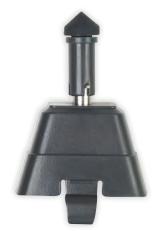

## **Features**

- Dual function unit with both contact and non-contact capabilities
- Provides fast and accurate RPM (revolutions per min) measurements of rotating objects and surface speed measurements MPM (meters per min) with included contact adapters
- Built-in laser pointer identifies target area
- Internal memory recalls maximum, minimum values as well as last value stored
- · Large LCD display and low battery indicator
- Includes reflective tape, large and small cone tip adapters, funnel adapter, wheel adapter, batteries, mounting screws, and hard carrying case

## TECHNICAL DATA

| Model        | Description                       |
|--------------|-----------------------------------|
| R7100        | Photo / Contact Tachometer        |
| R7100-ADP    | Replacement Contact Adapter       |
| R7100-WHEEL  | Replacement Measuring Wheel       |
| R7100-TIP    | Replacement Cone Tip              |
| R7100-TIPL   | Replacement Cone Tip, Large       |
| R7100-FUNNEL | Replacement Funnel Tip            |
| R7100-SHAFT  | Replacement Extension Shaft       |
| RT100        | Reflective Tape                   |
| CA-05A       | Soft Carrying Case                |
| R9940        | Hard Shell Carrying Case          |
| R7100-NIST   | Photo / Contact Tachometer & NIST |