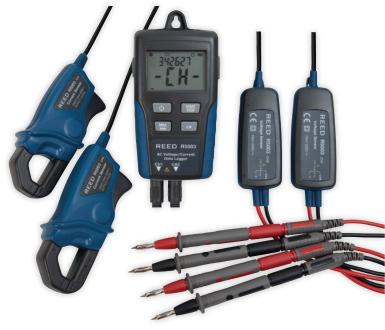

## Dual Input TRMS AC Voltage/Current Datalogger Model R5003

## **Features**

- Datalog up to 256,000 AC voltage and current measurements
- Dual input measures 2 voltage/current measurements or 1 of each
- LCD simultaneously displays time/date, current readings and Max/Min readings
- User adjustable sample rate from 1 sec to 24 hrs
- High and low alarms
- Download measurements via USB interface and analyze results with included software
- Magnetic back allows instrument and sensors to be secured firmly in a variety of locations
- · Low battery indicator and auto shut off
- Includes two AC current clamp sensors, two voltage sensors, four large alligator clips, four basic test probes, USB cable, software, AC adapter and batteries

## **Specifications**

**AC** Voltage

Range: 10 to 600V Accuracy:  $\pm (2.0\% \text{ rdg} + 1\text{V})$ Resolution: 0.1V

**AC Current** 

Range: 10 to 200A Accuracy:  $\pm$ (2.0% rdg + 1A) Resolution: 0.1A

**General Specifications** 

Channels: Dual channel, TRMS AC Voltage or Current

Display: Dual LCD Min/Max: Yes Datalogging Capabilities: Yes

Real-Time Clock and

Date Stamp: Yes
Selectable Sampling Rate: 1 sec to 24 hours

Max Datapoints: 256,000

Auto Shut-off: Yes (after 5 mins of inactivity)

Low Battery Indicator: Yes

Clamp Jaw Opening: 0.5" (12.7mm)
Power Supply: 4 AAA Batteries or

AC Adapter

Battery Life: Sampling Time Dependent PC Connectivity: USB Cable

Software: Yes (Included)

Software OS Compatibility: Windows 7/8/10/11
Overvoltage Category: CAT. III 600V

rei voltage Gategory. GAT. III GOON

Product Certifications: CE

Operating Temperature: O to 122°F (O to 50°C)
Storage Temperature: -4 to 140°F (-20 to 60°C)

Operating Humidity Range: 10 to 75%
Dimensions: 4.5 x 2.5 x 1.3"
(114 x 63 x 34mm)

Weight: 8.7oz (248g)

| Model        | Description                               |
|--------------|-------------------------------------------|
| R5003        | TRMS AC Voltage/Current Datalogger        |
| R5003-ADP-NA | Power Adapter, 110v                       |
| FC-105       | Test Probe Set, Banana Style              |
| R1210        | Alligator Clip Set, Large                 |
| R8888        | Hard Carrying Case                        |
| R5003-NIST   | TRMS AC Voltage/Current Datalogger & NIST |