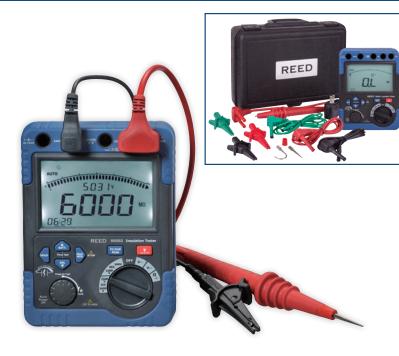

## **Digital High Voltage Insulation Tester**Model **R5002**

## **Features**

- Test Voltages of 500V, 1000V, 2500V, and 5000V
- Measure Insulation Resistance to 60GΩ
- Large backlit LCD display with analog bargraph
- Timer function for insulation resistance measurements (1 to 15min)
- AC/DC Voltage from 0 to 600V with Max/Min, peak and relative functions
- Polarization index measurement (PI)
- Dielectric absorption ratio measurements (DAR)
- Max/Min, Peak, Relative value and Data Hold functions
- Cat. IV 600V safety rating
- Low battery indicator and auto shut off
- Includes test leads, alligator clips, AC adapter, batteries and hard carrying case

Dimensions: 7.8 x 5.8 x 3.4" (198 x 148 x 86mm)

Weight: 3lbs (1.5kg)

| Model       | Description                                   |
|-------------|-----------------------------------------------|
| R5002       | Digital High Voltage Insulation Tester        |
| R5002-CLIPB | Black Alligator Clip                          |
| R5002-CLIPG | Green Alligator Clip                          |
| R5002-CLIPR | Red Alligator Clip                            |
| R5002-H00K  | Hook For Red Test Probe                       |
| R5002-PROBE | Red Test Probe                                |
| R5002-TLB   | Black Test Lead                               |
| R5002-TLG   | Green Test Lead                               |
| R5002-TLR   | Red Test Lead                                 |
| R8888       | Hard Carrying Case                            |
| R5002-NIST  | Digital High Voltage Insulation Tester & NIST |