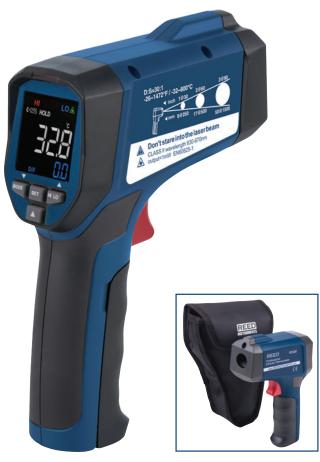

## **Infrared Thermometer**Model **R2320**

## **Features**

- · Built-in laser pointer identifies target area
- User selectable °F or °C
- 30:1 Distance to Spot size ratio
- Bright color display (EBTN)
- Digitally adjustable emissivity
- Max, Min, Average and Differential readings
- Audible (beep) and visual (tri-color LED) user adjustable alarms
- Internal memory stores up to 5 pre-set high & low alarms and 5 emissivity settings
- Trigger lock and tripod mount for continuous monitoring
- Low battery indication and auto shut off
- Includes carrying case and battery