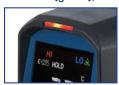

Tri-color LEDs quickly indicate when temperatures are within (green), above (red) or below (blue) set parameters.

whichever is greater (1.5°F or 0.7%, whichever is greater)

Spectral Response: 8 to 14µm

Emissivity: 0.1 to 1.0 (Adjustable)

Response Time: 250ms

Backlit Display: Yes (Color EBTN)

Display Hold: Yes

High/Low Alarms: Yes (audible and visual)
Alarm Indicators: LED (High: Red, Low: Blue)