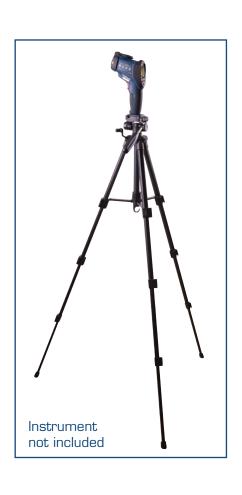

## **Features**

- Adjustable height up to 56"
- Durable and lightweight aluminum alloy design
- 3-section leg lock system with non-slip rubber feet
- Quick release plate and bubble level
- Added stability with weight hook
- Tilt motion easily changes instrument orientation
- Includes carrying bag and instrument adapter

## **Specifications**

Maximum Tripod Height: 56" (142cm)
Folded Length: 20" (51cm)
Minimum Adapter Size: 2.95" (75mm)
Maximum Adapter Size: 4.52" (115mm)
Net Weight: 2.4 lbs (1.1kg)
Maximum Weight: 13.3 lbs (6.0kg)