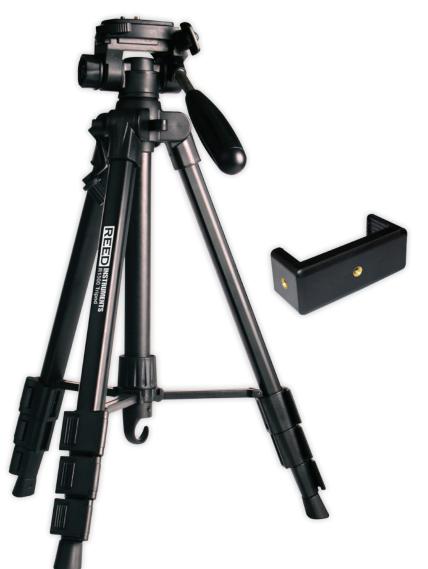

## **Features**

- Adjustable height up to 56"
- Durable and lightweight aluminum alloy design
- 3-section leg lock system with non-slip rubber feet
- Quick release plate and bubble level
- Added stability with weight hook
- Tilt motion easily changes instrument orientation
- Includes carrying bag and instrument adapter

## **Specifications**

Maximum Tripod Height: 56" (142cm)
Folded Length: 20" (51cm)
Minimum Adapter Size: 2.95" (75mm)
Maximum Adapter Size: 4.52" (115mm)
Net Weight: 2.4 lbs (1.1kg)
Maximum Weight: 13.3 lbs (6.0kg)

Tripod Thread: 1/4-20

Material: Aluminum alloy

Color: Black

| Model | Description |
|-------|-------------|
| R1500 | Tripod      |