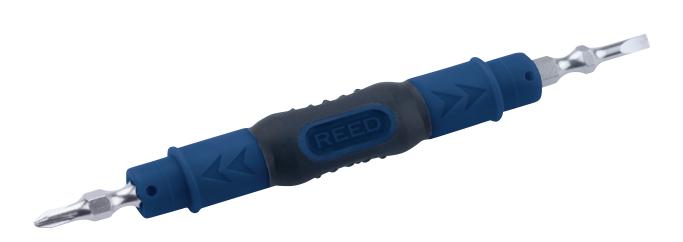

### Specifications

Number of Bits: Number of Tips: Handle Type: Handle Material: Phillips Bits: Flat Head Bits: Bits Material:

Magnetic Bits: Bit Retention: Bits Length: Overall Length:

. . . .

2 4 Cushion Grip Rubber 1.0, 4.0 2.0, 3.0 CR-V (Chrome-vanadium Steel) Yes Quick Change 2.17" (55mm) 5.3 x 0.7 x 0.6" (135 x 17 x 15mm) 1.32oz (21.4g)

Weight:

| Model | Description           |
|-------|-----------------------|
| R1300 | Precision Screwdriver |

#### Features

- Compact and lightweight
- Slip-resistant rubber grip offers outstanding comfort and control
- Magnetic bits make it easy to handle small screws
- Chrome vanadium steel bits improve durability and prevent corrosion
- Includes double-ended flat bit and double-ended Phillips head bit