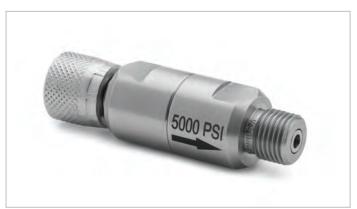

## QTHA-FLTS-HC-40

In-line Quick-test Filter

Filter out particulate from the process to keep your hose and calibrator free of contaminates

QTHA-FLTS-HC-40

## Specs/Attributes

| Country of origin            | USA                         |
|------------------------------|-----------------------------|
| Dimensions A                 | 0.00 ln / 0.00 mm           |
| Dimensions B                 | 0.00 ln / 0.00 mm           |
| Has Check Valve              | No                          |
| Materials                    | Stainless Steel             |
| Max Operating<br>Temperature | 130 °F / 54 °C              |
| Max Pressure                 | 5000 PSI / 350 bar / 35 MPa |
| Min Operating<br>Temperature | 0 °F / -18 °C               |
| Seal Materials               | Buna-N                      |
| Connector End 1              | Female Quick-test           |
| Connector End 2              | Male Quick-test             |