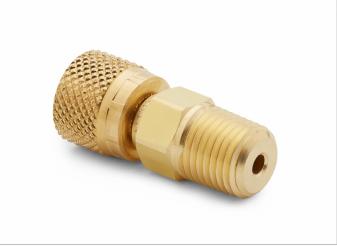

## **R** Ralston Instruments

Part No.

QTHA-2MBA

1/4" male NPT x female Quick-test, no check-valve, brass

Quickly connect a pressure calibrator or other pressure device with Female NPT connections to Ralston hand pumps or nitrogen calibration equipment

## Specs/Attributes

| Country of origin            | USA                                        |
|------------------------------|--------------------------------------------|
| Has Check Valve              | No                                         |
| Materials                    | Brass                                      |
| Max Operating<br>Temperature | 225 °F / 105 °C                            |
| Max Pressure                 | 5000 PSI / 350 bar / 35 MPa                |
| Max Vacuum                   | 0.00 InHg / 0.0 kPa                        |
| Wrench Size                  | 9/16 ln<br>15 mm                           |
| Connector End 1              | 1/4" Male NPT (ASME B1.20.1)               |
| Connector End 2              | Female Quick-test                          |
| Dimensions                   | H: 1.68 in (4.27 cm) x W: 0.7 in (1.78 cm) |