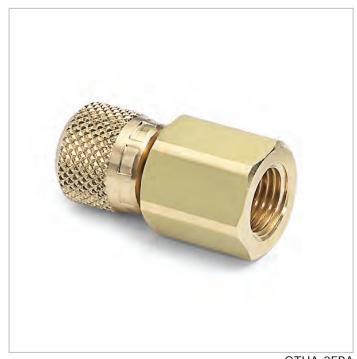

Part No.

## QTHA-2FBA

1/4" female NPT x female Quick-test, no check-valve, brass

Connect to a pressure gauge or other device with Male NPT connections to a Ralston hand pump or nitrogen calibration device

QTHA-2FBA

## **Specs/Attributes**

| Country of origin            | USA                                         |
|------------------------------|---------------------------------------------|
| Has Check Valve              | No                                          |
| Materials                    | Brass                                       |
| Max Operating<br>Temperature | 225 °F / 105 °C                             |
| Max Pressure                 | 5000 PSI / 350 bar / 35 MPa                 |
| Max Vacuum                   | 0.00 InHg / 0.0 kPa                         |
| Wrench Size                  | 3/4 In<br>19 mm                             |
| Connector End 1              | 1/4" Female NPT (ASME B1.20.1)              |
| Connector End 2              | Female Quick-test                           |
| Dimensions                   | H: 1.52 in (3.86 cm) x W: 0.75 in (1.91 cm) |