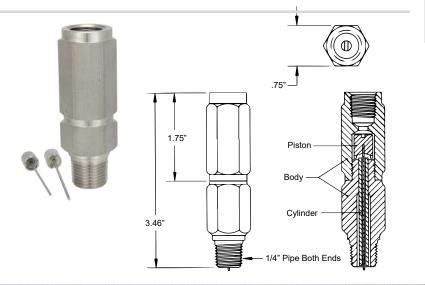

| LONG ORIFICE PISTON TYPE |      |              |          |           |  |  |
|--------------------------|------|--------------|----------|-----------|--|--|
| Max. PSI                 | NPT  | Length (in.) | Material | Part #    |  |  |
| 3,000                    | 1/4" | 3.46"        | Brass    | PXS-010B  |  |  |
| 5,000                    |      |              | 303SS    | PXS-010S  |  |  |
|                          |      |              | 316SS    | PXS-010SS |  |  |
| 5,000                    | 1/2" | 2"           | Brass    | PXS-060B  |  |  |
| 10,000                   |      |              | 303SS    | PXS-060S  |  |  |
|                          |      |              | 316SS    | PXS-060SS |  |  |

- A Long Orifice for Smoother Snubbing
- · A Moving Piston Design for Self-cleaning Action
- · Three Pistons Included for Adjustable Snubbing
- Center Joint (1/4" and brass models) for Easier Adjustment