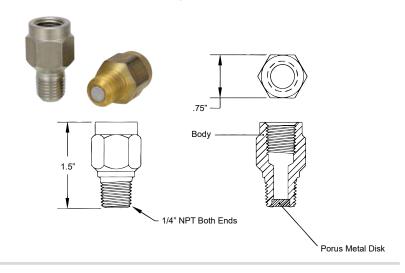

| POROUS DISK TYPE |      |          |          |           |  |
|------------------|------|----------|----------|-----------|--|
| Max. PSI         | NPT  | Porosity | Material | Part #    |  |
| 5,000            | 1/4" | Liquid   | Brass    | PXS-722BE |  |
|                  |      | Gas      |          | PXS-722BG |  |
|                  | 1/2" | Liquid   |          | PXS-723BE |  |
|                  |      | Gas      |          | PXS-723BG |  |
| 15,000           | 1/4" | Liquid   | 303SS    | PXS-722SE |  |
|                  |      | Gas      |          | PXS-722SG |  |
|                  | 1/2" | Liquid   |          | PXS-723SE |  |
|                  |      | Gas      |          | PXS-723SG |  |

- The Economical Choice for Non-clogging Applications
- Multiple Porosities Available for Various Viscosities

| SHORT ORIFICE PISTON TYPE |      |              |          |           |  |  |
|---------------------------|------|--------------|----------|-----------|--|--|
| Max. PSI                  | NPT  | Length (in.) | Material | Part#     |  |  |
| 5,000                     | 1/4" | 1.5"         | Brass    | PXS-022B  |  |  |
|                           |      |              | Monel    | PXS-022M  |  |  |
| 15,000                    |      |              | 303SS    | PXS-022S  |  |  |
|                           |      |              | 316SS    | PXS-022SS |  |  |
| 5,000                     | 1/2" | 2"           | Brass    | PXS-023B  |  |  |
|                           |      |              | Monel    | PXS-023M  |  |  |
| 15,000                    |      |              | 303SS    | PXS-023S  |  |  |
|                           |      |              | 316SS    | PXS-023SS |  |  |