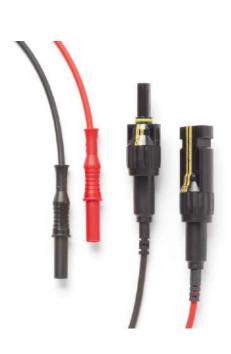

## **Features**

- Set of black and red MC4 to 4mm adapter test leads for solar applications
- The black lead is a MC4 (female) to 4mm sheathed banana plug on a 60-inch test lead
- The red lead is a MC4 (male) to 4mm sheathed banana plug on a 60-inch test lead
- Allows for connections to test tools that accept 4mm sheathed banana plugs
- Ensures safe current and voltage measurements on Photovoltaic (PV) modules and systems
- Connect measuring devices to PV power plants, for use in regular tests, measurements, and troubleshooting on solar PV panels
- Nickel plated contacts