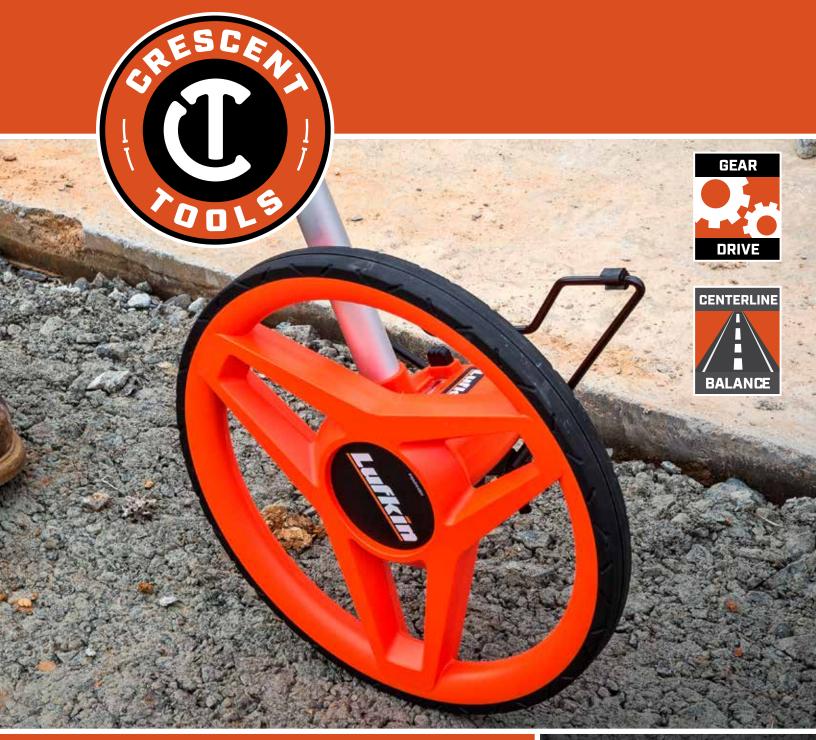

## CRESCENT LUFKIN®

Professional 12-Inch Measuring Wheel

www.iCn.com

information@itm.com

## A Big Wheel for Big Jobs

## Professional performance in a durable design

The Lufkin® Professional 12-Inch Measuring Wheel has a proven design that keeps things simple with one big improvement that gives it best-in-class durability. The new bolstered folding handle joint is designed to survive when other handles break. It's made to open without damage when subjected to severe shock. So you just click it closed and keep on working. That's Lufkin innovation working for you.