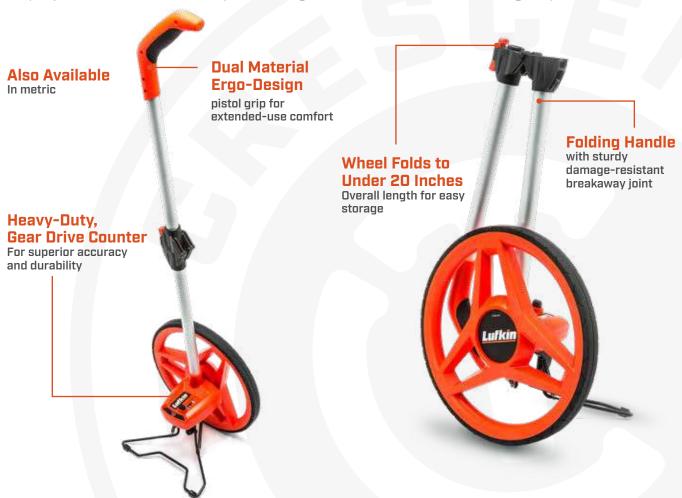

## Professional performance in a durable design

The Lufkin® Professional 12-Inch Measuring Wheel has a proven design that keeps things simple with one big improvement that gives it best-in-class durability. The new bolstered folding handle joint is designed to survive when other handles break. It's made to open without damage when subjected to severe shock. So you just click it closed and keep on working. That's Lufkin innovation working for you.