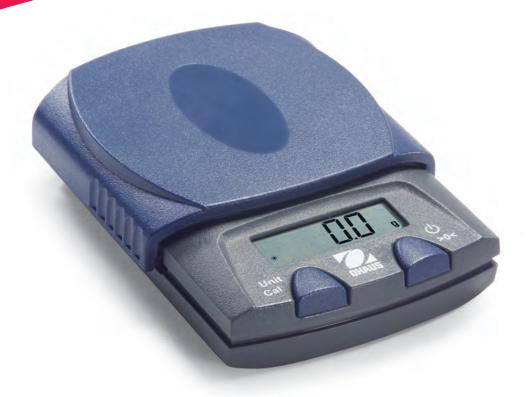

# **OHAUS PS Series**

Portable Electronic Pocket Scale

Ohaus PS pocket scales deliver great performance in a unique stylish yet functional design. The combination pan & cover slides back for weighing and forward to cover the display and keys for storage or transport. Two mechanical buttons and a crisp LCD allow for simple, quick operation. With the PS there is no reason to settle for other brands when you can have an Ohaus.

# Standard Features Include:

- ABS plastic front panel with painted carbon steel rear housing and mounting bracket
- Sliding pan & cover protects display and keys and prevents load cell damage in transport
- Smaller size than most pocket scales allowing a comfortable fit in your pocket
- Fast and easy battery replacement with "pop-out" design

### **Standard Features**

High contrast LCD, stability indicator, overload and underload indicators, low battery indicator, auto shut-off.