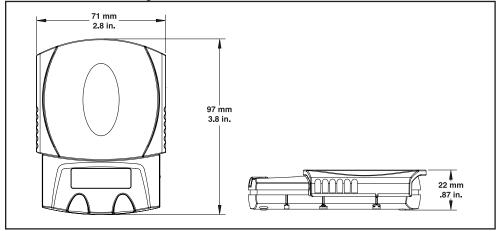

h "pop-out" design

# PS Series Portable Electronic Pocket Scale

## **Specifications**

| Model                         | PS121                          | PS251 |
|-------------------------------|--------------------------------|-------|
| Capacity (g)                  | 120                            | 250   |
| Readability (g)               | 0.1                            |       |
| Repeatability (Std. Dev.) (g) | 0.1                            |       |
| Linearity (g)                 | 0.1                            |       |
| Off-Center Load (g)           | 0.1                            |       |
| Weighing Units                | g, oz, ozt, dwt                |       |
| Power                         | 2 lithium batteries (included) |       |

**Outline Dimensional Drawings** 



### **Standard Features**

High contrast LCD, stability indicator, overload and underload indicators, low battery indicator, auto shut-off.

### Accessories

Calibration Masses 100g for PS121 .....80780036 200g for PS251 .....80780047

### **Industry Leading Quality and Support**

All OHAUS PS Pocket Scales are manufactured under an ISO 9001:2008 Registered Quality Management System. Our rugged construction and stringent quality control have been hallmarks of all OHAUS products for nearly a century.

> \* ISO 9001:2008 Registered Quality Management System



Copyright Ohaus Corporation