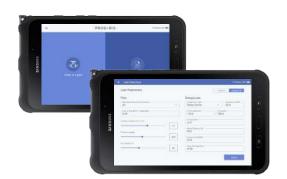

## Prosaris Leak Management app

Android application

#### Powerfully mobile

Manage leak event data from reporting to resolution, all in the app.

### Intelligently simple

Visual leak guidance with real-time loss quantification means no new training required.