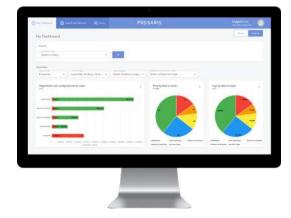

## Prosaris Leak Management dashboard

Cloud dashboard

### Analytically focused

Capture, analyze, and export rich leak event data to support efficiency management.

#### Centrally managed

Manage leak correction with a customizable cloud dashboard accessible from anywhere.

Ready to learn more?