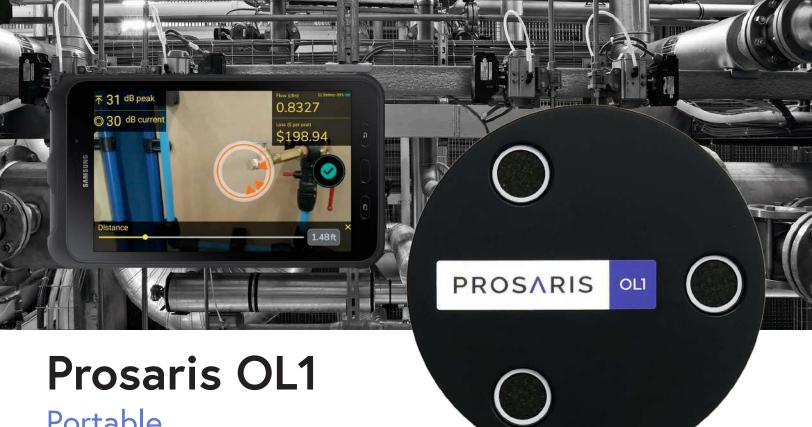

Portable. Connected. Versatile.

Anywhere in the compressed air lifecycle, from installation and audit to maintenance and service, you need to track and resolve leaks quickly and accurately.

The OL1 is the best value portable, connected, and versatile ultrasonic leak detector. Integrated with the Prosaris Leak Management app, beamforming microphones and visual leak direction enable rapid leak detection, while data-rich leak records form the backbone of Leak Lifecycle Management.

24 directional, steerable microphones detect and locate leaks even in noisy

\*OL1 shown true to size

#### **Prosaris OL1**

Directional Ultrasonic Leak Detector

#### Rapidly accurate

24 MEMS beamforming microphones accurately detect and locate leaks.