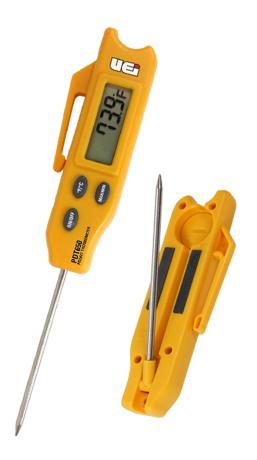

# Folding Digital Pocket Thermometer

TEST INSTRUMENT

# **Features**

- Folding temperature probe
- Min/Max record
- Built-in magnetic mount
- Auto power off
- Large easy-to-read display
- Folding probe tip measures in any position
- 1-Year limited warranty