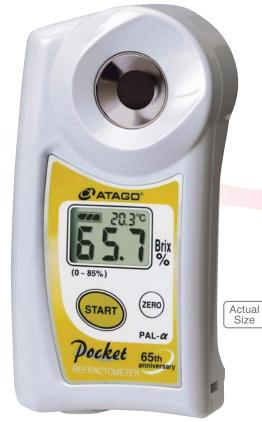

# DIGITAL HAND-HELD "POCKET" REFRACTOMETER

# Special Anniversary model with a wide Brix range 0 to 85%!!

#### **Specifications**

| Measurement range              | : | Brix 0.0 to 85.0%                               |
|--------------------------------|---|-------------------------------------------------|
| Resolution                     | : | Brix 0.1%                                       |
| Measurement accuracy           | : | Brix ±0.2%                                      |
| Repeatability                  | : | Brix ±0.1%                                      |
| Ambient Temperature            | : | 10 to 40°C                                      |
| Measurement Temperature        | : | 10 to 75°C (Automatic Temperature Compensation) |
| Sample volume                  | : | 0.3ml or more                                   |
| Measurement time               | : | 3 seconds                                       |
| Power supply                   | : | AAA alkaline battery $\times 2$                 |
| Battery life                   | ; | Approx. 11,000 measurements                     |
|                                |   | (Using new alkaline batteries)                  |
| International Protection Class | ; | IP65 Water resistant                            |
| Dimensions and weight          | : | 55(W)×31(D)×109(H)mm, 100g                      |