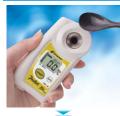

#### **Measurement Method**

Apply 2-3 drops onto the prism surface.

Press the START key.

The measurement value will be displayed in 3 seconds.