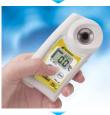

#### **Measurement Method**

Apply 2-3 drops onto the prism surface.

Press the START key.

The measurement value will be displayed in 3 seconds.