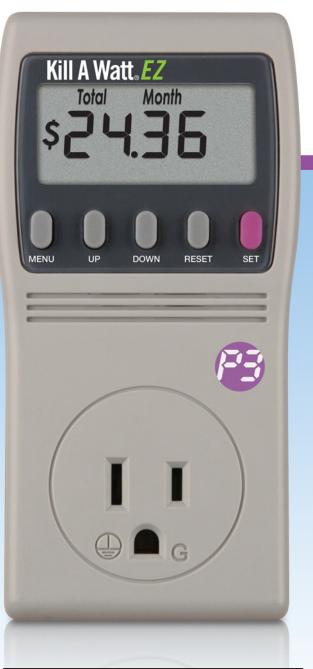

Calculate your cumulative electrical expenses and forecast by the day, week, month, even an entire year. Also check the quality of your power by monitoring Voltage, Line Frequency, and Power Factor. Now you'll know if it is time for a new refrigerator or if that old air conditioner is still saving you money. With the amazing Kill A Watt<sup>®</sup> EZ you'll know "Watts" killing you.

- Shows the operating costs of your household appliances
- Kill A Watt.

- Accurate within 0.2%
- Large LCD Display
- Calculates cost and forecasts by week, month and year
- Built-in battery backup
- Displays eight critical units of measure