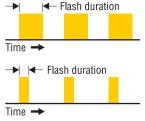

For high speed applications, objects may move during the brief period of a single flash, resulting in a blurred image. By decreasing flash duration, objects

have less time to move and the image will appear sharper.