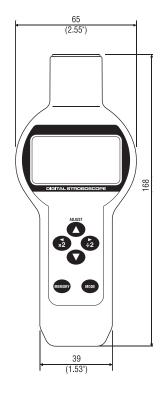

## Model NS-600

The NS-600 LED stroboscope is designed to measure the speed of rotating or cycling linear motion objects without contact or reflective tape, as well as freeze motion visually. Aluminum housing, the latest technology, compact size and LED light make it a perfect choice for use anywhere on the factory floor. Selectable flash rate for sharp images at high speed. The NS-600 is ideal for speed, motion and vibration analysis, such as rotating shafts, fans, cams, etc.

The brightest, fully featured LED stroboscope in a compact, efficient design.

- High efficiency LED solid-state light source never needs replacement
- Extended battery life of 8 hours continuous use at 6,000 fpm/rpm
- Highly stable drift free operation
- Auto wide measuring range up to 120,000 fpm/rpm
- Push button operation with x2 and  $\div 2$  buttons for quick adjustment
- Store up to 9 flash rates in memory for records or quick retests
- Rugged aluminum housing compact size
- Easy-to-read 5 digit 0.47" (12 mm) high LCD
- NS-600 kit includes stroboscope, two AA batteries and carrying case