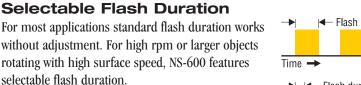

## With Selectable Flash Duration

For high speed applications, objects may move during the brief period of a single flash, resulting in a blurred image. By decreasing flash duration, objects

have less time to move and the image will appear sharper.