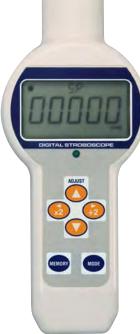

## Model NS-600

The NS-600 LED stroboscope is designed to measure the speed of rotating or cycling linear motion objects without contact or reflective tape, as well as freeze motion visually. Aluminum housing, the latest technology, compact size and LED light make it a perfect choice for use anywhere on the factory floor. Selectable flash rate for sharp images at high speed. The NS-600 is ideal for speed, motion and vibration analysis, such as rotating shafts, fans, cams, etc.

The brightest, fully featured LED stroboscope in a compact, efficient design.

- High efficiency LED solid-state light source never needs replacement
- Extended battery life of 8 hours continuous use at 6,000 fpm/rpm
- Highly stable drift free operation
- Auto wide measuring range up to 120,000 fpm/rpm
- Push button operation with x2 and  $\div 2$  buttons for quick adjustment
- Store up to 9 flash rates in memory for records or quick retests
- Rugged aluminum housing compact size
- Easy-to-read 5 digit 0.47" (12 mm) high LCD
- NS-600 kit includes stroboscope, two AA batteries and carrying case