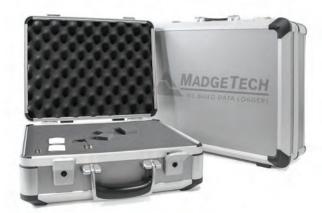

# Aluminum Data Logger Briefcase

#### **Features**

- Durable Aluminum Frame
- Pick and Pluck Foam Insert
- Key Latches (2)
- Reinforced Corners
- Ergonomically Upholstered Handle

### **Applications**

- Data Logger Storage
- Data Logger Protection
- Transporting Devices & Equipment

The MT-AluCase is a high quality, multi-purpose briefcase, designed for the protection, transport and storage of data loggers, equipment and accessories. These durable aluminum cases include pick and pluck foam inserts, allowing the user to customize a snug fit and secure any combination of products. The briefcase frame is strong yet surprisingly light weight with a comfortable ergonomically upholstered handle. The MT-AluCase is available in two sizes, a compact 14 inch width and large 18 inch width option, both featuring an egg crate foam lined lid and keyed locks.