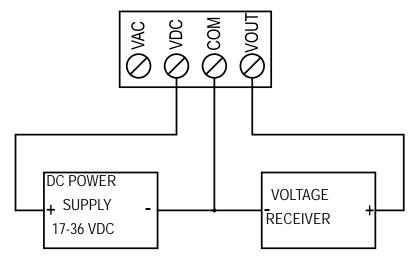

## **QUICK START GUIDE**

- **1. Mount** transmitter with pressure ports facing down. Do not overtighten mounting screws.
- **2. Attach wires** following diagram on reverse side.
- 3. Set Zero Calibration. Apply zero pressure to both pressure ports on transmitter at the same time you press ZERO button for 3 seconds.
- **4. Scan** QR code with smart device to open the product web page for additional resources.

## WIRING INFORMATION

3-wire voltage (with DC supply)

See online User Guide for AC wiring.

Printed in U.S.A. 8/20 FR# 444572-00 Rev. 1 ©Copyright 2020 Dwyer Instruments, Inc.