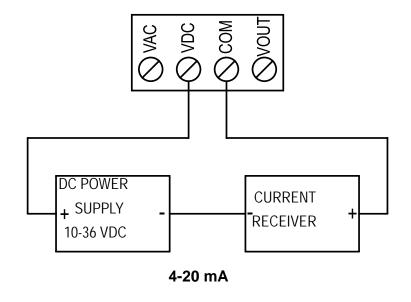

## **QUICK START GUIDE**

- **1. Mount** transmitter with pressure ports facing down. Do not overtighten mounting screws.
- **2. Attach wires** following diagram on reverse side.
- 3. Set Zero Calibration. Apply zero pressure to both pressure ports on transmitter at the same time you press ZERO button for 3 seconds.
- **4. Scan** QR code with smart device to open the product web page for additional resources.

## WIRING INFORMATION

3-wire voltage (with DC supply)

See online User Guide for AC wiring.

Printed in U.S.A. 8/20 FR# 444572-00 Rev. 1 ©Copyright 2020 Dwyer Instruments, Inc.