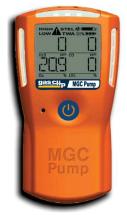

### Test 4 detectors at a time, up to 12 per minute!

Our MGC Pump Docks let you bump test and calibrate 4 detectors at once for LEL,  $H_2S$ , CO and  $O_2$ . With one dock, you can bump test up to 12 detectors in a minute, which saves valuable time and reduces the use of testing gas. The MGC Pump Dock, or MGC Pump Wall Mount Dock, is compatible with all MGC Pump detectors (Infrared or Pellistor).

Gases Available LEL, H<sub>2</sub>S, CO and O<sub>2</sub>

**Unit Compatibility** Works with all MGC Pump monitors

**Calibration Gas**Compatible with 58L or 116L cylinders. Docks also available in a High Volume/High Pressure