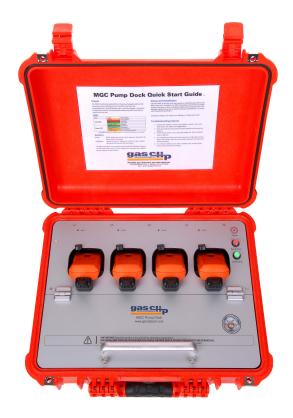

## Reduce testing time and gas usage with our portable or wall mountable MGC Pump Dock.

You can keep testing your multi gas detectors one at a time, or you can test them all in no time, when you use ultra-reliable MGC Pump portable gas detectors, from Gas Clip Technologies, together with the MGC Pump Dock or MGC Pump Wall Mount Dock.

#### Accurately test and record all data for each monitor.

You name it, and the MGC Pump Docks can do it. They accurately test, record and store information that is critical to maintain safety in your company. They provide individual monitor event logs, firmware, unit configurations and, of course, bump/calibration logs. The robust 4+ GB USB gives you all the memory you need and the lithium ion battery ensures thousands of tests before needing to be recharged.

### Test 4 detectors at a time, up to 12 per minute!

Our MGC Pump Docks let you bump test and calibrate 4 detectors at once for LEL,  $H_2S$ , CO and  $O_2$ . With one dock, you can bump test up to 12 detectors in a minute, which saves valuable time and reduces the use of testing gas. The MGC Pump Dock, or MGC Pump Wall Mount Dock, is compatible with all MGC Pump detectors (Infrared or Pellistor).