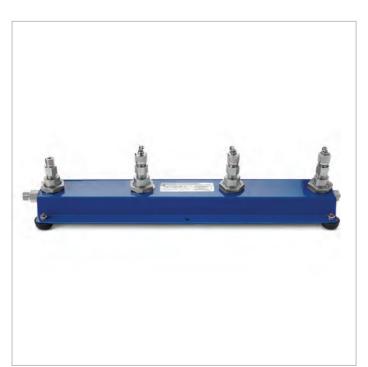

## Part No.

4 port manifold with Quick-test connections, 5000 psi/350 bar, 316 Stainless Steel

Ideal for testing multiple pressure instruments at once up to 5000 psi (350 bar).

MF4S-QM

information@itm.com

## Specs/Attributes

| Country of origin            | USA                                                              |
|------------------------------|------------------------------------------------------------------|
| Inlet Port                   | Male Quick-test                                                  |
| Materials                    | Powder Coated Steel, Stainless Steel                             |
| Max Operating<br>Temperature | 130 °F / 54 °C                                                   |
| Max Pressure                 | 5000 PSI / 350 bar / 35 MPa                                      |
| Media Compatibility          | Air, Inert Gas, Natural Gas, Petroleum Based Oil, Water          |
| Min Operating<br>Temperature | 0 °F / -18 °C                                                    |
| Outlet Port                  | Male Quick-test, Male Quick-test with cap and chain              |
| Seal Materials               | Buna-N                                                           |
| Weight                       | 2.50 lbs / 1.13 kg                                               |
| Dimensions                   | H: 4 in (10.16 cm) x W: 18 in (45.72 cm) x D: 4.38 in (11.13 cm) |