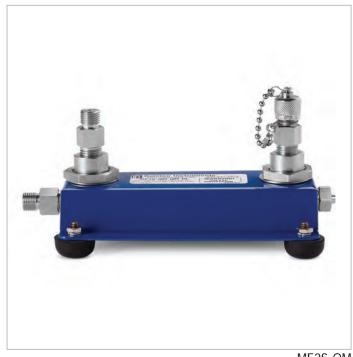

## MF2S-QM

2 port manifold with Quick-test connections, 5000 psi/350 bar, 316 Stainless Steel

Ideal for testing multiple pressure instruments at once up to 5000 psi (350 bar).

MF2S-QM

## **Specs/Attributes**

| Country of origin            | USA                                                             |
|------------------------------|-----------------------------------------------------------------|
| Inlet Port                   | Male Quick-test                                                 |
| Materials                    | Powder Coated Steel, Stainless Steel                            |
| Max Operating<br>Temperature | 130 °F / 54 °C                                                  |
| Max Pressure                 | 5000 PSI / 350 bar / 35 MPa                                     |
| Media Compatibility          | Air, Inert Gas, Natural Gas, Petroleum Based Oil, Water         |
| Min Operating<br>Temperature | 0 °F / -18 °C                                                   |
| Outlet Port                  | Male Quick-test, Male Quick-test with cap and chain             |
| Seal Materials               | Buna-N                                                          |
| Weight                       | 2.19 lbs / 990 grams                                            |
| Dimensions                   | H: 4 in (10.16 cm) x W: 8 in (20.32 cm) x D: 4.38 in (11.13 cm) |