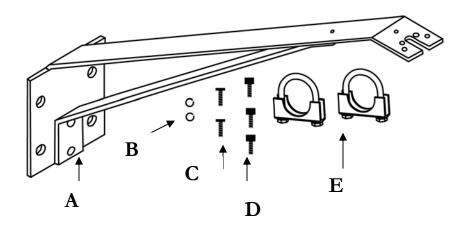

## Onset Computer Corporation Light Sensor Bracket Packing List (part # M-LBB)

|   | Qty | √ | Item(s)                                  |
|---|-----|---|------------------------------------------|
| A | 1   |   | Light Sensor Mounting Bracket            |
| В | 2   |   | Lock Washers #6                          |
| С | 2   |   | 6-32 x 5/16" Phillips Pan Head Screws    |
| D | 3   |   | 6-32 x 3/8" Thumb Screws                 |
| Е | 2   |   | 1 5/8" U-bolt with Saddle Clamp and Nuts |