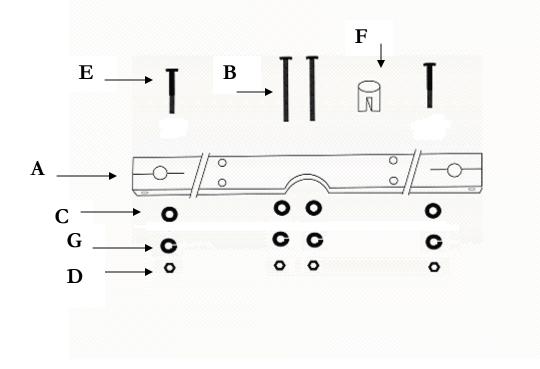

## Onset Computer Corporation Full Cross Arm Kit Packing List (part # M-CAA)

|   | Qty | $\checkmark$ | ltem(s)                                                                          |
|---|-----|--------------|----------------------------------------------------------------------------------|
| Α | 1   |              | Full Cross Arm                                                                   |
| В | 2   |              | <sup>1</sup> / <sub>4</sub> -20 x 2 <sup>3</sup> / <sub>4</sub> " Hex Head Bolts |
| С | 4   |              | <sup>1</sup> / <sub>4</sub> " Stainless Steel Flat Washers                       |
| D | 4   |              | <sup>1</sup> /4-20 Nuts                                                          |
| Е | 2   |              | <sup>1</sup> / <sub>2</sub> -20 x 1 <sup>3</sup> / <sub>4</sub> " Hex Head Bolts |
| F | 1   |              | Mast Plug                                                                        |
| G | 4   |              | <sup>1</sup> / <sub>4</sub> " split Lock Washer                                  |