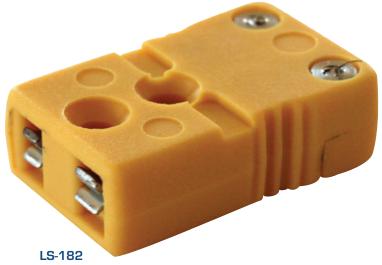

#### Model LS-182 Female Thermocouple Connector

 This type-k female thermocouple connector is constructed of glass-filled nylon for increased strength and wear resistance. The LS-182 is rated up 425°F (250°C) and is color coded according to ANSI thermocouple identification standards.