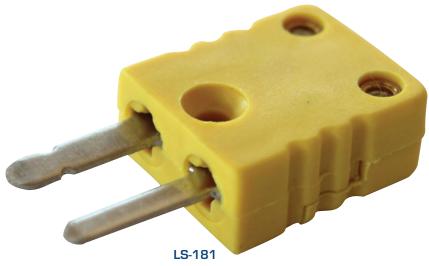

#### Model LS-181 Male Thermocouple Connector

• This type-k male thermocouple connector is constructed of glass-filled nylon for increased strength and wear resistance. The LS-181 is rated up 425°F (250°C) and is color coded according to ANSI thermocouple identification standards.