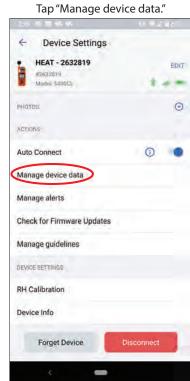

#### **Manage Device Data**

In the "Devices" list, tap "Settings" for the device that you want to manage.

20 | MANAGE DEVICE DATA

1.800.561.8187