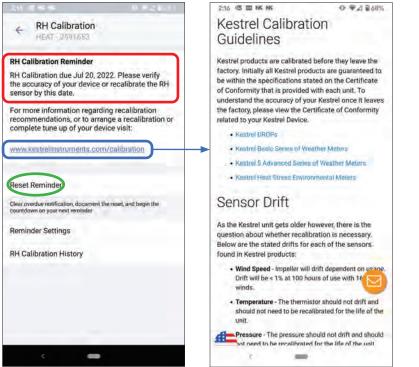

## **Relative Humidity Calibration**

30 | RELATIVE HUMIDITY CALIBRATION

1.800.561.8187

## **Relative Humidity Calibration**

The **"RH Calibration Reminder**" will tell you when you are due to recalibrate RH. Tap the **URL link** to view calibration guidelines. Once recalibration is complete, tap **"Reset Reminder**" to reset the reminder alert.

s complete, tap **reset reminder** to reset the reminder alert.

RELATIVE HUMIDITY CALIBRATION 31

1.800.561.8187