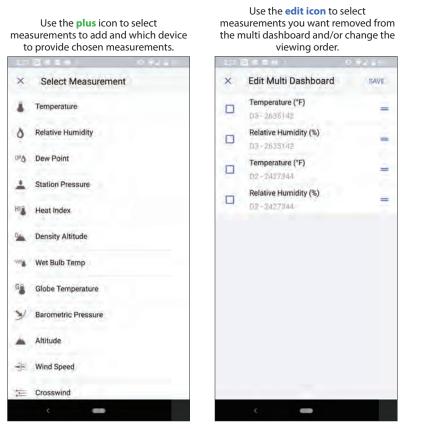

## **Capture a Dashboard Snapshot**

Select which measurements you would like to export, then tap the **share icon** at the top right corner to export the file as a CSV or PDF.

CAPTURE A DASHBOARD SNAPSHOT | 15