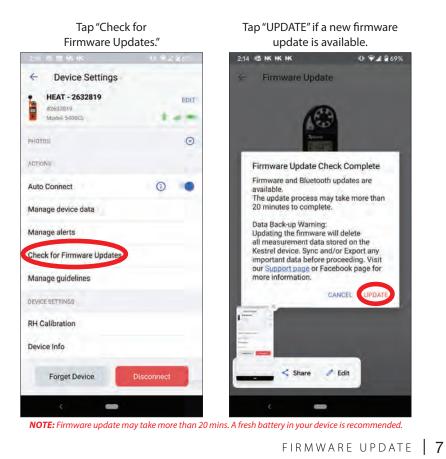

### **Firmware Update**

Once you connect your device, you may receive a prompt stating "New Firmware Required." Tap OK.

Tap "Settings" to check for

new firmware.

6 | FIRMWARE UPDATE

**Firmware Update** 

1.800.561.8187