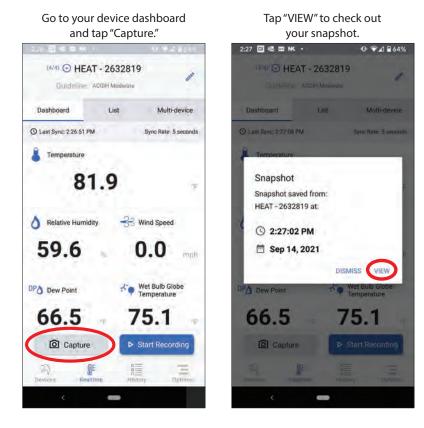

## **Record a Session**

To record a session, go to your device dashboard and tap "Start Recording."

16 | RECORD A SESSION

Once you end recording, you will see the following prompt. Tap "VIEW" to see your session.