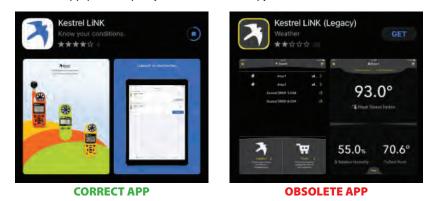

### **Download and Install the App**

- » Open the app store for your device. Search for "Kestrel LiNK."
- » Download and install the *Kestrel LiNK* app with the blue and white app icon. The *Kestrel LiNK (Legacy)* app (gray and yellow icon) will eventually be discontinued.
- » If you are transitioning from *Kestrel LiNK (Legacy)* to the current app, please export your data to save a copy.