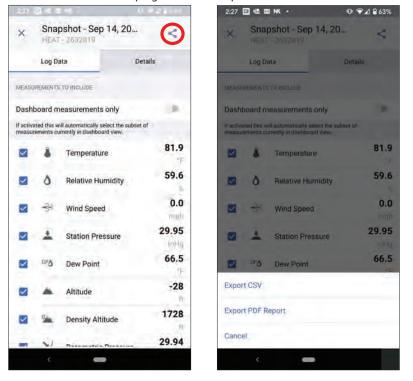

## **Capture a Dashboard Snapshot**

14 | CAPTURE A DASHBOARD SNAPSHOT

1.800.561.8187

## **Capture a Dashboard Snapshot**

Select which measurements you would like to export, then tap the **share icon** at the top right corner to export the file as a CSV or PDF.

CAPTURE A DASHBOARD SNAPSHOT | 15