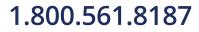

#### View Historical Data (cont)

To select a date and time range for the data instead of a daily log, tap "Timeline." Then tap the **filter icon**. Select the **devices** you would like to filter. Then select the **date range** of data you would like to view.