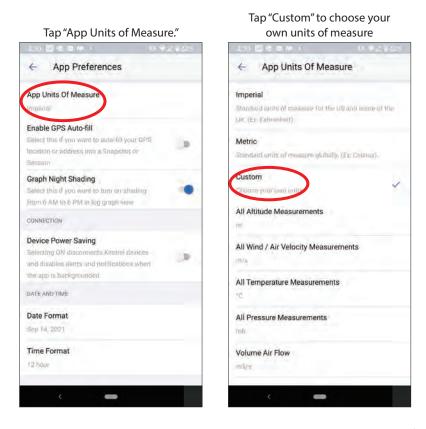

#### **Customize Units of Measurement**

22 | CUSTOMIZE UNITS OF MEASUREMENT

1.800.561.8187

### **Customize Units of Measurement**

CUSTOMIZE UNITS OF MEASUREMENT | 23

1.800.561.8187