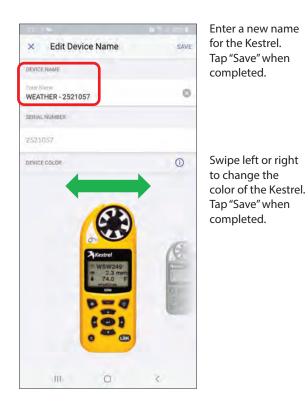

#### **Name Your Kestrel Device**

8 | NAME YOUR KESTREL DEVICE

## **Name Your Kestrel Device**

NAME YOUR KESTREL DEVICE | 9