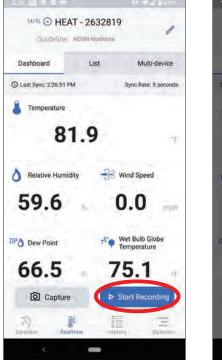

## **Record a Session**

To record a session, go to your device dashboard and tap "Start Recording."

16 | RECORD A SESSION

Once you end recording, you will see the following prompt. Tap "VIEW" to see your session.