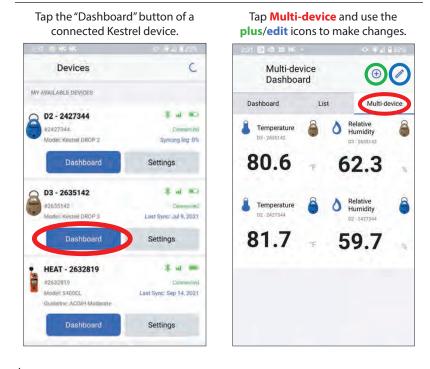

#### **Multi-Device Dashboard**

You can customize a multi-device dashboard to view live measurements from several connected devices at once and filter data from each device. To display data from more than one Kestrel device, you must switch to the "Multi-Device" dashboard.

12 | MULTI-DEVICE DASHBOARD

**Multi-Device Dashboard** 

MULTI-DEVICE DASHBOARD | 13