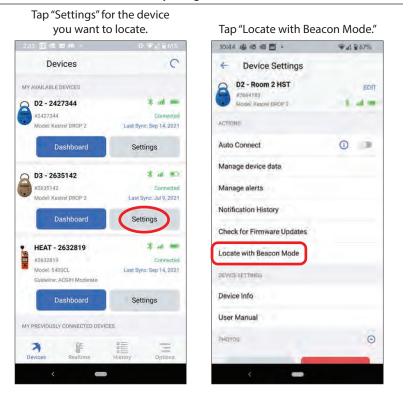

### **Beacon Mode to Locate Your Device**

Use the beacon mode to flash the light on your selected device to easily locate the device that is currently being used for measurements.

BEACON MODE TO LOCATE YOUR DEVICE | 29