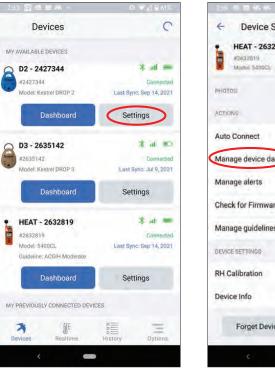

#### **Manage Device Data**

In the "Devices" list, tap "Settings" for the device that you want to manage.

20 | MANAGE DEVICE DATA

1.800.561.8187