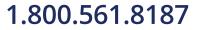

## Set Up Device Dashboard

Tap radio boxes on left to add/remove measurements you want on the live dashboard. Drag and drop the bar icons to change order. Tap "SAVE." Tap the **full screen icon** to display live measurements in full screen mode. Select the back button on your device to exit full screen.