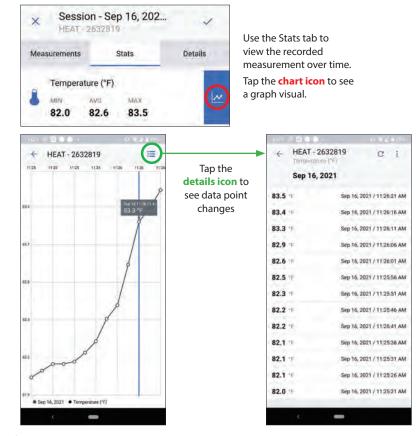

#### **Record a Session**

Use the Measurements tab select which measurements you want to export. Tap the **share icon** to export the data in CSV or PDF format.

RECORD A SESSION | 17

## Record a Session (cont)

Use the Details tab to edit the session name and identifying data.

| 11:28 🗢 🖻 🔿 🗘 - 👘 👔                                | × ♥ ⊥I 월 70% | LOCATION DESCRIPTION |  |
|----------------------------------------------------|--------------|----------------------|--|
| × Session - Sep 16, 202<br>HEAT - 2632819          | ~            | Enter Description    |  |
| Measurements Stats                                 | Details      | GPS LOCATION         |  |
| NAME                                               |              | Tap to get Location  |  |
| Enter Nume<br>Session - Sep 16, 2021_11:26:24 AM   | 0            | NOTES                |  |
| You can rename the snapshot for better recognition | ¢.           |                      |  |
| Start time                                         |              | Enter Notes          |  |
| Sep 16, 2021 / 11:25:21 AM                         |              |                      |  |
| Duration                                           |              |                      |  |
| 00:01:03                                           |              | PHOTOS               |  |
| Rate                                               |              |                      |  |
| 5 seconds                                          |              | Add Photos           |  |
| LOCATION DESCRIPTION                               |              |                      |  |
| Enter Description                                  |              | <                    |  |