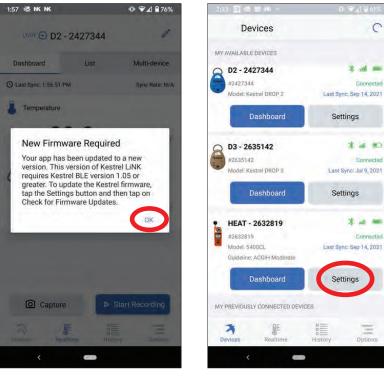

### **Firmware Update**

Once you connect your device, you may receive a prompt stating "New Firmware Required." Tap OK.

Tap "Settings" to check for

new firmware.

6 | FIRMWARE UPDATE

**Firmware Update** 

1.800.561.8187