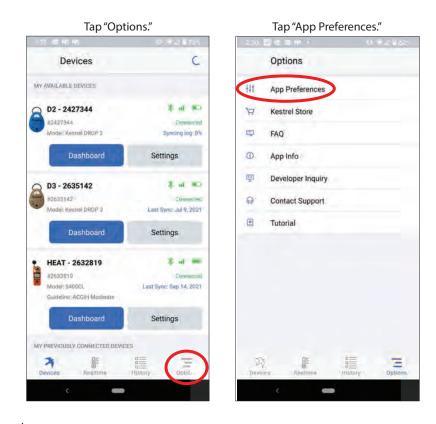

#### **Manage Device Data**

In the "Devices" list, tap "Settings" for the device that you want to manage.

20 | MANAGE DEVICE DATA

1.800.561.8187

#### **Manage Device Data**

- 1. Sync Log: Tap to get the latest data log from this Kestrel device.
- 2. Export Log: Export data log to email or another platform.
- **3. Device Sync Rate:** How often the app is updated when connected to this Kestrel device.
- 4. Data Logging Rate: Time interval for how often this Kestrel device logs data.
- 5. Wrap Log: When "ON," oldest data on this Kestrel device will be overwritten with the latest data. When "OFF," logging will stop when device memory is full.
- 6. Auto Sync Log: When "ON," this Kestrel device automatically syncs to get the latest data log upon connection.
- 7. Clear Device History: Clears all stored data from this device in the app.
- 8. Clear Device Log: Clears all stored data in this Kestrel device.