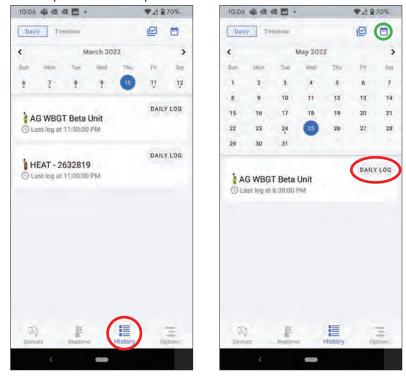

#### **View Historical Data**

Tap "History." Tap the **calendar icon** to expand to month-at-a-glance view. Select a day that has data associated with it by looking for the dot under the date. Tap "DAILY LOG" to open the historical data for that device on that date.

26 | VIEW HISTORICAL DATA

Select which measurements you would like to export/share. Click "Save" when all required measurements are selected. Once selected data is saved, you can then click on the **export icon** to

#### View Historical Data (cont)

To select a date and time range for the data instead of a daily log, tap "Timeline." Then tap the **filter icon**. Select the **devices** you would like to filter. Then select the **date range** of data you would like to view.