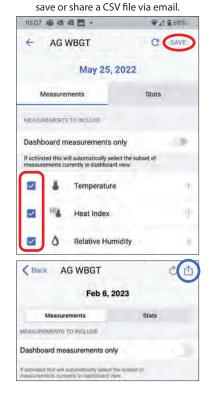

## **Capture a Dashboard Snapshot**

Select which measurements you would like to export, then tap the **share icon** at the top right corner to export the file as a CSV or PDF.

CAPTURE A DASHBOARD SNAPSHOT | 15

26 | VIEW HISTORICAL DATA

Select which measurements you would like to export/share. Click "Save" when all required measurements are selected. Once selected data is saved, you can then click on the **export icon** to