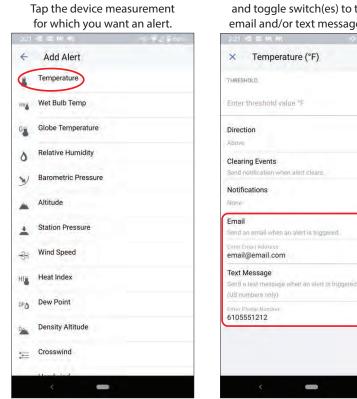

#### **Add Alerts**

Go to the Device Settings for the device you want alerts from, then tap "Manage Alerts." Tap "Add Alerts." Manage Alerts HEAT - 2632819 **Device Settings** 4 4 EDIT HEAT - 2632819 EDIT 🕀 Add Alerts #2632819 Model: S408CL 80.00 ACTIVE ALERTS  $\odot$ PHOTOS Wet Bulb Globe Temperature ACTIONS \*F ACGIH Moderate 0 Auto Connect . Manage device data Manage alerts Check for Firmware Updates Manage guidelines DEVICE SETTINGS **RH** Calibration Device Info Forget Device 

#### **Add Alerts**

SAVE

100

.

....

Enter email/cell number information and toggle switch(es) to turn on email and/or text message alerts.

1.800.561.8187