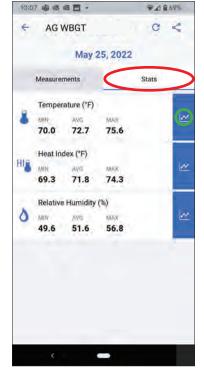

#### **View Historical Data**

Go to the "Stats" tab to view trend data. Tap the **chart icon** for graphical trend view.

VIEW HISTORICAL DATA | 27