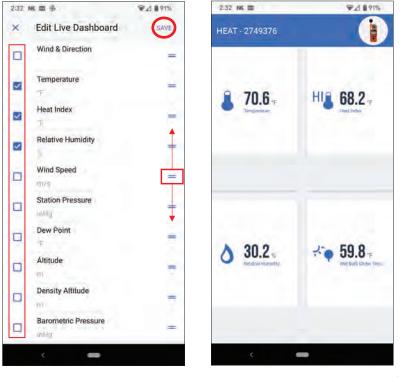

## Set Up Device Dashboard

Tap radio boxes on left to add/remove measurements you want on the live dashboard. Drag and drop the bar icons to change order. Tap "SAVE." Tap the **full screen icon** to display live measurements in full screen mode. Select the back button on your device to exit full screen.