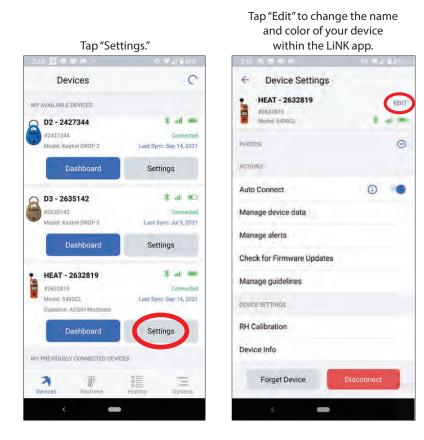

#### **Name Your Kestrel Device**

8 | NAME YOUR KESTREL DEVICE

## **Name Your Kestrel Device**

NAME YOUR KESTREL DEVICE | 9