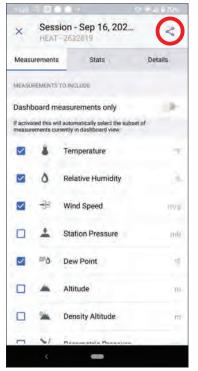

#### **Record a Session**

Use the Measurements tab select which measurements you want to export. Tap the **share icon** to export the data in CSV or PDF format.

RECORD A SESSION | 17