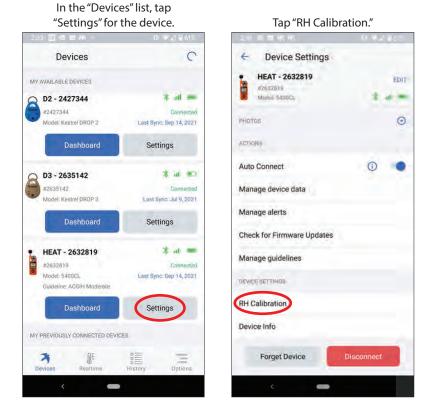

#### **Manage Device Data**

In the "Devices" list, tap "Settings" for the device that you want to manage.

20 | MANAGE DEVICE DATA

1.800.561.8187

#### **Manage Device Data**

- 1. Sync Log: Tap to get the latest data log from this Kestrel device.
- 2. Export Log: Export data log to email or another platform.
- **3. Device Sync Rate:** How often the app is updated when connected to this Kestrel device.
- 4. Data Logging Rate: Time interval for how often this Kestrel device logs data.
- 5. Wrap Log: When "ON," oldest data on this Kestrel device will be overwritten with the latest data. When "OFF," logging will stop when device memory is full.
- 6. Auto Sync Log: When "ON," this Kestrel device automatically syncs to get the latest data log upon connection.
- 7. Clear Device History: Clears all stored data from this device in the app.
- 8. Clear Device Log: Clears all stored data in this Kestrel device.