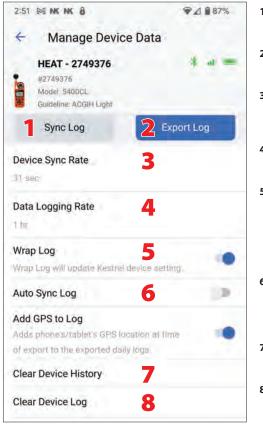

#### **Manage Device Data**

- 1. Sync Log: Tap to get the latest data log from this Kestrel device.
- 2. Export Log: Export data log to email or another platform.
- **3. Device Sync Rate:** How often the app is updated when connected to this Kestrel device.
- 4. Data Logging Rate: Time interval for how often this Kestrel device logs data.
- 5. Wrap Log: When "ON," oldest data on this Kestrel device will be overwritten with the latest data. When "OFF," logging will stop when device memory is full.
- 6. Auto Sync Log: When "ON," this Kestrel device automatically syncs to get the latest data log upon connection.
- 7. Clear Device History: Clears all stored data from this device in the app.
- 8. Clear Device Log: Clears all stored data in this Kestrel device.