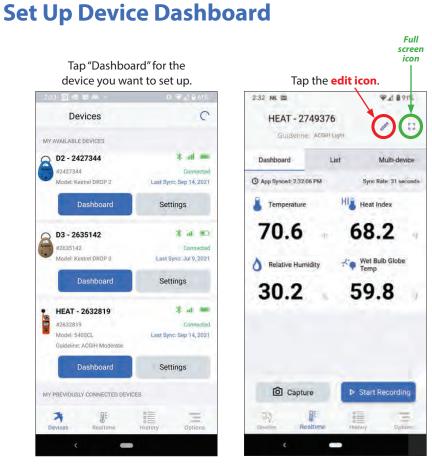

## 1.800.561.8187

10 | SET UP DEVICE DASHBOARD

## Set Up Device Dashboard

Tap radio boxes on left to add/remove measurements you want on the live dashboard. Drag and drop the bar icons to change order. Tap "SAVE." Tap the **full screen icon** to display live measurements in full screen mode. Select the back button on your device to exit full screen.