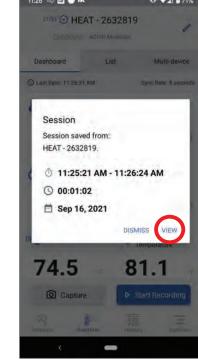

## **Record a Session**

To record a session, go to your device dashboard and tap "Start Recording."

16 | RECORD A SESSION

Once you end recording, you will see the following prompt. Tap "VIEW" to see your session.