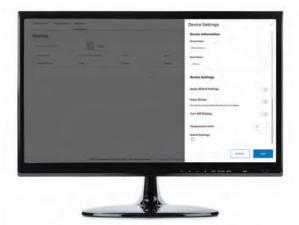

Note: When enabled, enterprise settings will change the settings on all devices. Enterprise settings can be enabled from the device settings screen.

Web Portal:
Device Setting

Note: A filter may be used to exclude or include the devices displayed. The user can filter the devices based on activity levels.

# Web Portal: Device Setting

Note: The Admin user can make the same changes from the Device Settings screen.