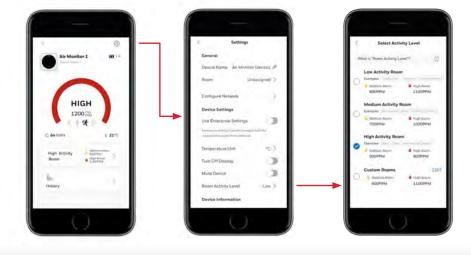

## **03 MOBILE APP**KEY FEATURES

Change Device Settings

C Delete Device

Once the device is deleted from the current account, other users will be able to pair and connect to this device.

Enterprise Users Quick Start Guide