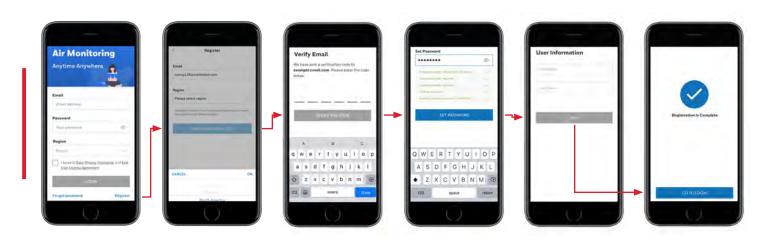

**Quick Start Guide** 

## **01** MOBILE APP DOWNLOAD AND REGISTRATION

A Download App

Search for "Transmission Risk Air Monitor" on the Apple or Google Play store



App name: Transmission Risk Air Monitor

Or scan the appropriate QR code below











**B** Register





## **02** MOBILE APP LOGIN AND CONNECT DEVICE

For individual users with less than 10 devices









#### Bluetooth® and WiFi Connection



When connecting to enterprise WiFi networks, specific enterprise security requirements may apply.

I Onick Start Guida

on the device screen



## **03 MOBILE APP**KEY FEATURES





Change Device Settings



C Delete Device



Once the device is deleted from the current account, other users will be able to pair and connect to this device.



Enterprise Users Quick Start Guide

## ENTERPRISE USER WEB PORTAL REGISTRATION

For enterprise users with more than 10 devices, multiple sites and complex authorization hierarchy.

Registration









#### Password change completed

Your password has been changed successfully.

BACK TO LOGIN

## **02** WEB