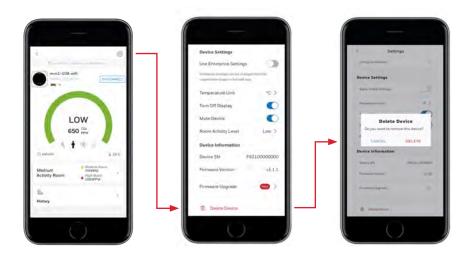

## **03 MOBILE APP**KEY FEATURES

Change Device Settings

C Delete Device

Once the device is deleted from the current account, other users will be able to pair and connect to this device.

Enterprise Users Quick Start Guide