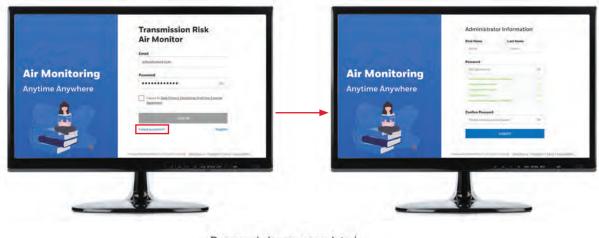

### Web Portal -Login

Login with correct credentials. Please note that LOGIN button is enabled only when the checkbox is checked.

Accept EULA and Disclaimer (only on first-time login).

#### Finish Site/Organization/School Setup