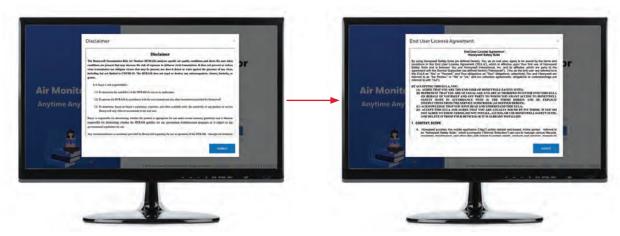

### Web Portal -Login

Login with correct credentials. Please note that LOGIN button is enabled only when the checkbox is checked.

Accept EULA and Disclaimer (only on first-time login).