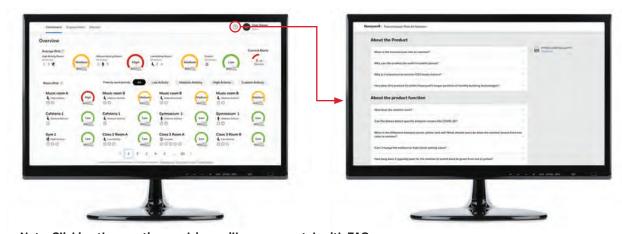

# **O4WEB PORTAL**DOWNLOAD HISTORICAL DATA AND OTHER FUNCTIONS

Web Portal:
Download
Historical Data

B Web Portal: Help

Note: Clicking the question mark icon will open a new tab with FAQ and also offer a download of the latest user manual page.