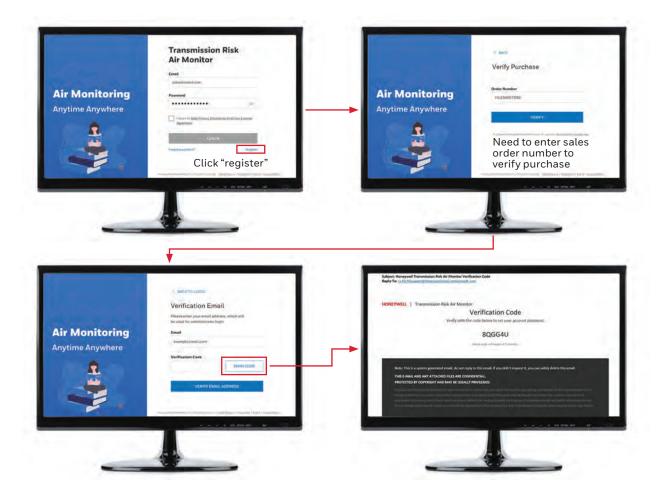

store



App name: Transmission Risk Air Monitor

Or scan the appropriate QR code below











**B** Register





## **02** MOBILE APP LOGIN AND CONNECT DEVICE

For individual users with less than 10 devices









#### Bluetooth® and WiFi Connection



When connecting to enterprise WiFi networks, specific enterprise security requirements may apply.

I Onick Start Guida

on the device screen



## **03 MOBILE APP**KEY FEATURES





Change Device Settings



C Delete Device



Once the device is deleted from the current account, other users will be able to pair and connect to this device.



Enterprise Users Quick Start Guide

## ENTERPRISE USER WEB PORTAL REGISTRATION

For enterprise users with more than 10 devices, multiple sites and complex authorization hierarchy.

Registration









#### Password change completed

Your password has been changed successfully.

BACK TO LOGIN

## **02** WEB PORTAL LOGIN, CREATE SITE/ORG AND ADD ROOM/DEVICE

### Web Portal -Login



Login with correct credentials. Please note that LOGIN button is enabled only when the checkbox is checked.



Accept EULA and Disclaimer (only on first-time login).

### Web Portal -Setup Site/ Organization

#### Finish Site/Organization/School Setup



### Web Portal -Invite Members





Note: Any member who did not activate his/her account will be shown as pending, and the admin user is able to resend the invitation mail to those pending members. Once the member account is activated, the resend option will be disabled.







Note: Refer to the Activity level help (question mark icon) to decide whic