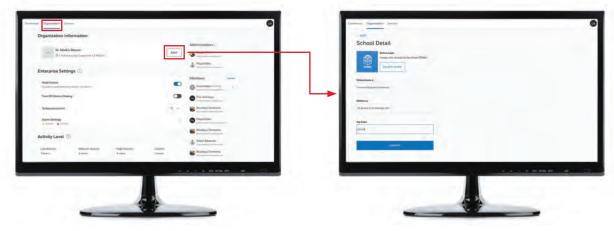

### Web Portal -Setup Site/ Organization

#### Finish Site/Organization/School Setup