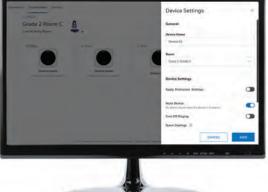

#### **Use Enterprise Settings**

Note: If the current device is using the device local setting, user can apply enterprise settings by enabling the "Use Enterprise Settings" option.

Any additional enrolled device to room will auto apply current room activity level.

Note: An alarm setting change in any device will apply to all other devices in the same room.