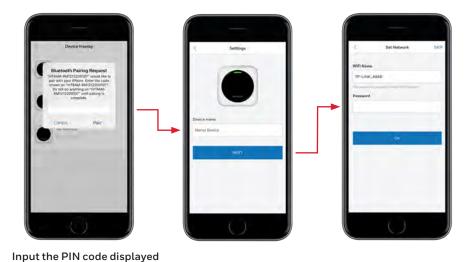

#### Bluetooth® and WiFi Connection

When connecting to enterprise WiFi networks, specific enterprise security requirements may apply.

I Onick Start Guida

on the device screen