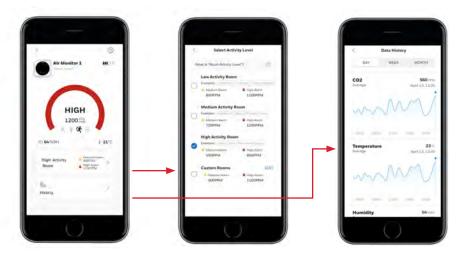

## **03 MOBILE APP**KEY FEATURES

Change Device Settings

C Delete Device

Once the device is deleted from the current account, other users will be able to pair and connect to this device.

Enterprise Users Quick Start Guide