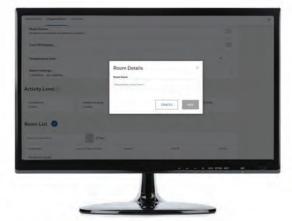

Note: Refer to the Activity level help (question mark icon) to decide which room activity is appropriate.

Note: Once room is created successfully, the toast message will display at the right top of the page and disappear after 3 seconds.