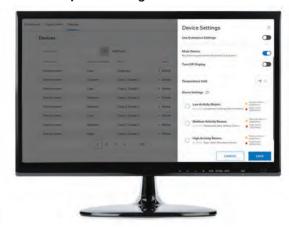

#### **Use Enterprise Settings**

Note: If the current device is using the device local setting, user can apply enterprise settings by enabling the "Use Enterprise Settings" option.

Any additional enrolled device to room will auto apply current room activity level.

Note: An alarm setting change in any device will apply to all other devices in the same room.