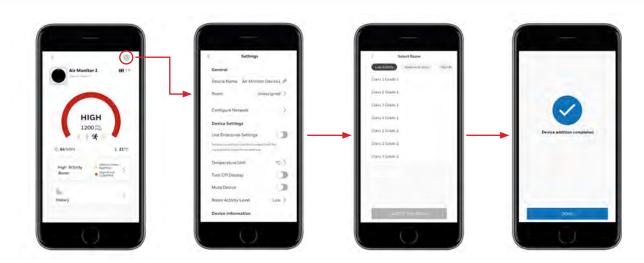

## **03 MOBILE APP**KEY FEATURES

Change Device Settings

C Delete Device

Once the device is deleted from the current account, other users will be able to pair and connect to this device.

Enterprise Users Quick Start Guide