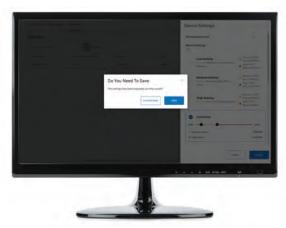

## **03 MOBILE APP**KEY FEATURES

Change Device Settings

C Delete Device

Once the device is deleted from the current account, other users will be able to pair and connect to this device.

Enterprise Users Quick Start Guide