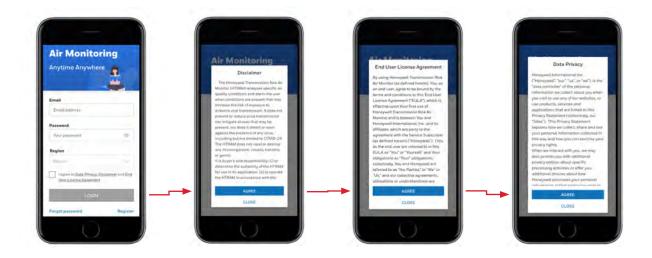

### Web Portal -Login

Login with correct credentials. Please note that LOGIN button is enabled only when the checkbox is checked.

Accept EULA and Disclaimer (only on first-time login).