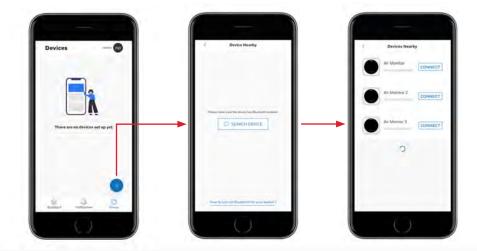

## **02** MOBILE APP LOGIN AND CONNECT DEVICE

For individual users with less than 10 devices