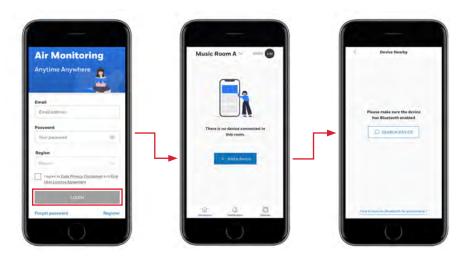

## **02** MOBILE APP LOGIN AND CONNECT DEVICE

For individual users with less than 10 devices

#### Bluetooth® and WiFi Connection

When connecting to enterprise WiFi networks, specific enterprise security requirements may apply.

I Onick Start Guida

on the device screen

### Web Portal -Login

Login with correct credentials. Please note that LOGIN button is enabled only when the checkbox is checked.

Accept EULA and Disclaimer (only on first-time login).