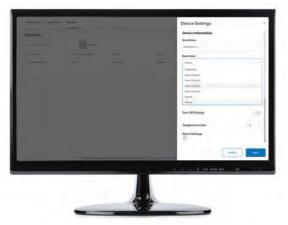

# Web Portal: Device Setting

Note: The Admin user can make the same changes from the Device Settings screen.