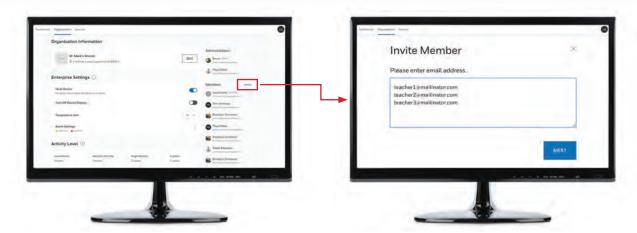

### Web Portal -Invite Members

Note: Any member who did not activate his/her account will be shown as pending, and the admin user is able to resend the invitation mail to those pending members. Once the member account is activated, the resend option will be disabled.