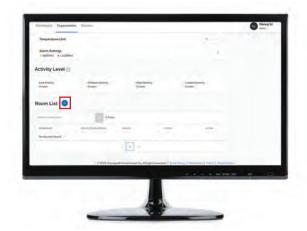

Note: Refer to the Activity level help (question mark icon) to decide which room activity is appropriate.

Note: Once room is created successfully, the toast message will display at the right top of the page and disappear after 3 seconds.