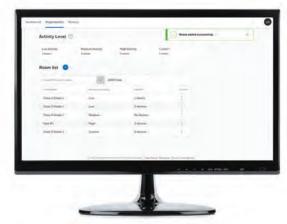

# 03 WEB PORTAL DASHBOARD, SITE-LEVEL ALARM SETTING & DEVICE SETTING

on the device screen

Web Portal: **Dashboard** 

Note: Dashboard page will display all rooms by default.

Note: By clicking into a room, the user can see all the

Note: When enabled, enterprise settings will change the settings on all devices. Enterprise settings can be enabled from the device settings screen.

Web Portal:
Device Setting

Note: A filter may be used to exclude or include the devices displayed. The user can filter the devices based on activity levels.