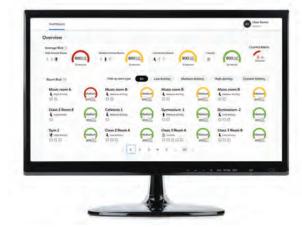

# 03 WEB PORTAL DASHBOARD, SITE-LEVEL ALARM SETTING & DEVICE SETTING

on the device screen

Web Portal: **Dashboard** 

Note: Dashboard page will display all rooms by default.

Note: By clicking into a room, the user can see all the