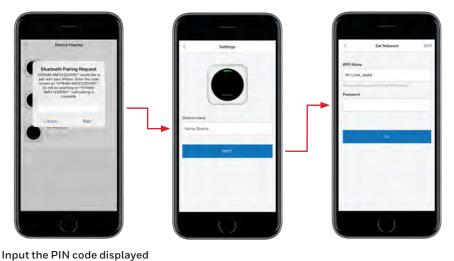

#### Bluetooth® and WiFi Connection

When connecting to enterprise WiFi networks, specific enterprise security requirements may apply.

I Onick Start Guida

on the device screen