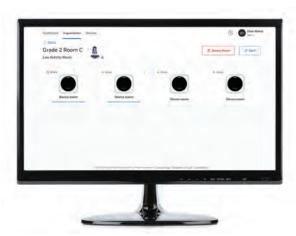

Note: Refer to the Activity level help (question mark icon) to decide which room activity is appropriate.

Note: Once room is created successfully, the toast message will display at the right top of the page and disappear after 3 seconds.