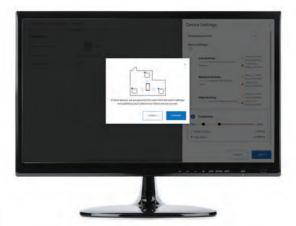

Note: When enabled, enterprise settings will change the settings on all devices. Enterprise settings can be enabled from the device settings screen.

Web Portal:
Device Setting

Note: A filter may be used to exclude or include the devices displayed. The user can filter the devices based on activity levels.