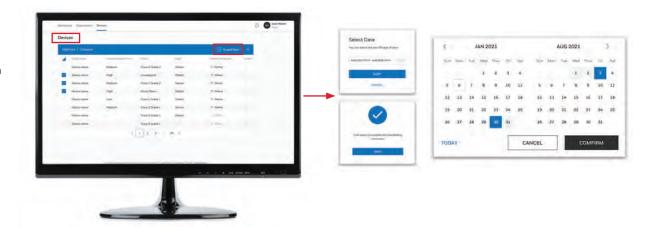

# **O4WEB PORTAL**DOWNLOAD HISTORICAL DATA AND OTHER FUNCTIONS

Web Portal:
Download
Historical Data

B Web Portal: Help

Note: Clicking the question mark icon will open a new tab with FAQ and also offer a download of the latest user manual page.