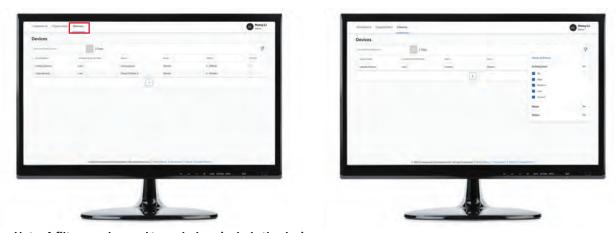

Note: When enabled, enterprise settings will change the settings on all devices. Enterprise settings can be enabled from the device settings screen.

Web Portal:
Device Setting

Note: A filter may be used to exclude or include the devices displayed. The user can filter the devices based on activity levels.