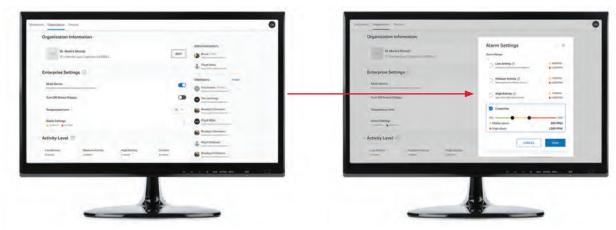

Note: When enabled, enterprise settings will change the settings on all devices. Enterprise settings can be enabled from the device settings screen.

Web Portal:
Device Setting

Note: A filter may be used to exclude or include the devices displayed. The user can filter the devices based on activity levels.

#### **Use Enterprise Settings**

Note: If the current device is using the device local setting, user can apply enterprise settings by enabling the "Use Enterprise Settings" option.

Any additional enrolled device to room will auto apply current room activity level.