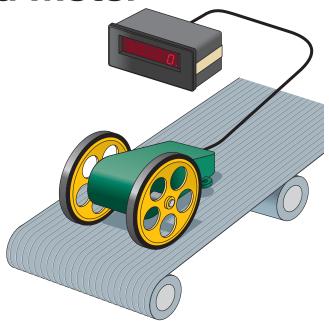

## Model HSS-\_ (110 VAC) Model HSSD-\_ (24 VDC)

The HSS digital surface speed meter consists of an industrial grade heavy-duty surface speed encoder with wheels and a digital indicator. The system delivers repeatable and accurate measurements of surface speed. The dual, anti-slip rubber rimmed wheels are perfect for measuring paper, plastic, laminates and other smooth finish materials. Comes with a four foot cable.