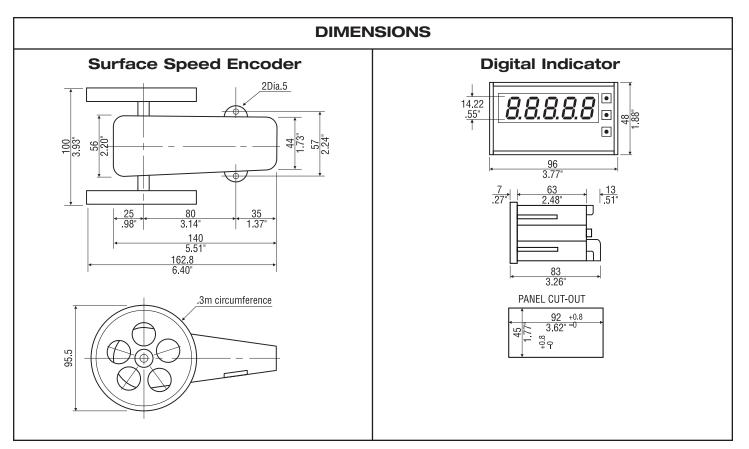

## Model HSS-\_ (110 VAC) Model HSSD-\_ (24 VDC)

The HSS digital surface speed meter consists of an industrial grade heavy-duty surface speed encoder with wheels and a digital indicator. The system delivers repeatable and accurate measurements of surface speed. The dual, anti-slip rubber rimmed wheels are perfect for measuring paper, plastic, laminates and other smooth finish materials. Comes with a four foot cable.

| Specifications Accuracy: ±0.3% |         |          |             |            |
|--------------------------------|---------|----------|-------------|------------|
| Model                          |         | Unit     | Speed Range | Resolution |
| 110/220 VAC                    | 24 VDC  |          |             |            |
| HSS-F                          | HSSD-F  | ft/min   | 1.0 ~ 400.0 | 0.1        |
| HSS-IN                         | HSSD-IN | inch/min | 12 ~ 4700   | 1          |
| HSS-Y                          | HSSD-Y  | yard/min | 0.3 ~ 110.1 | 0.1        |
| HSS-M                          | HSSD-M  | m/min    | 0.3 ~ 120.0 | 0.1        |
| HSS-CM                         | HSSD-CM | cm/min   | 30 ~ 12000  | 1          |