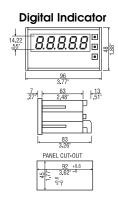

erials. Comes with a four foot cable.

| Digital Speed Meter Ranges |         |          |             |            |
|----------------------------|---------|----------|-------------|------------|
| Model                      |         | Unit     | Speed Range | Resolution |
| 110/220 VAC                | 24 VDC  | 1        |             |            |
| HSS-F                      | HSSD-F  | ft/min   | 1.0 ~ 400.0 | 0.1        |
| HSS-IN                     | HSSD-IN | inch/min | 12 ~ 4700   | 1          |
| HSS-Y                      | HSSD-Y  | yard/min | 0.3 ~ 110.1 | 0.1        |
| HSS-M                      | HSSD-M  | m/min    | 0.3 ~ 120.0 | 0.1        |
| HSS-CM                     | HSSD-CM | cm/min   | 30 ~ 12000  | 1          |

#### **Dimensions**

## Surface Speed Encoder





# **◯ HOTO** INSTRUMENTS.

## **Connections**





## **Important**

Do not exceed speed ratings.

Do not use instrument in a humid or dusty environment.

To clean, wipe surface with a damp, soapy cloth. Avoid harsh chemicals.

page 2