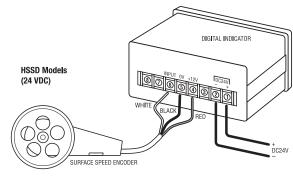

eed Meter Ranges |         |          |             |            |
|----------------------------|---------|----------|-------------|------------|
| Model                      |         | Unit     | Speed Range | Resolution |
| 110/220 VAC                | 24 VDC  | 1        |             |            |
| HSS-F                      | HSSD-F  | ft/min   | 1.0 ~ 400.0 | 0.1        |
| HSS-IN                     | HSSD-IN | inch/min | 12 ~ 4700   | 1          |
| HSS-Y                      | HSSD-Y  | yard/min | 0.3 ~ 110.1 | 0.1        |
| HSS-M                      | HSSD-M  | m/min    | 0.3 ~ 120.0 | 0.1        |
| HSS-CM                     | HSSD-CM | cm/min   | 30 ~ 12000  | 1          |

#### **Dimensions**

## Surface Speed Encoder





# **◯ HOTO** INSTRUMENTS.

## **Connections**





## **Important**

Do not exceed speed ratings.

Do not use instrument in a humid or dusty environment.

To clean, wipe surface with a damp, soapy cloth. Avoid harsh chemicals.

page 2