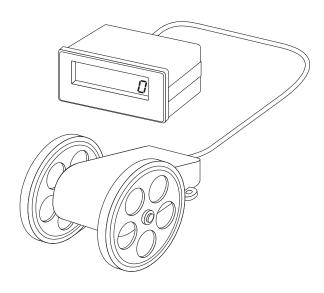

# Panel Tachometer & Wheel Encoder

**HSS SERIES** 

**INSTRUCTION MANUAL** 

## **HSS Digital Speed Meter**

## Introduction

The HSS digital surface speed meter consists of an industrial grade heavy-duty surface speed encoder with wheels and a digital indicator. The system delivers repeatable and accurate measurements of surface speed. The dual, anti-slip rubber rimmed wheels are perfect for measuring paper, plastic, laminates and other smooth finish materials. Comes with a four foot cable.