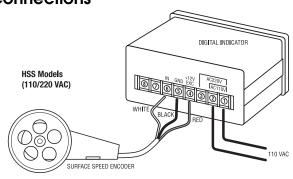

Speed Meter Ranges |         |          |             |            |
|----------------------------|---------|----------|-------------|------------|
| Model                      |         | Unit     | Speed Range | Resolution |
| 110/220 VAC                | 24 VDC  | 1        |             |            |
| HSS-F                      | HSSD-F  | ft/min   | 1.0 ~ 400.0 | 0.1        |
| HSS-IN                     | HSSD-IN | inch/min | 12 ~ 4700   | 1          |
| HSS-Y                      | HSSD-Y  | yard/min | 0.3 ~ 110.1 | 0.1        |
| HSS-M                      | HSSD-M  | m/min    | 0.3 ~ 120.0 | 0.1        |
| HSS-CM                     | HSSD-CM | cm/min   | 30 ~ 12000  | 1          |

#### **Dimensions**

## Surface Speed Encoder





# **◯ HOTO** INSTRUMENTS.

## **Connections**





## **Important**

Do not exceed speed ratings.

Do not use instrument in a humid or dusty environment.

To clean, wipe surface with a damp, soapy cloth. Avoid harsh chemicals.

page 2