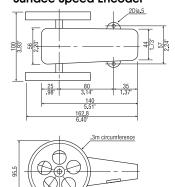

aterials. Comes with a four foot cable.

| Digital Speed Meter Ranges |         |          |             |            |
|----------------------------|---------|----------|-------------|------------|
| Model                      |         | Unit     | Speed Range | Resolution |
| 110/220 VAC                | 24 VDC  | 1        |             |            |
| HSS-F                      | HSSD-F  | ft/min   | 1.0 ~ 400.0 | 0.1        |
| HSS-IN                     | HSSD-IN | inch/min | 12 ~ 4700   | 1          |
| HSS-Y                      | HSSD-Y  | yard/min | 0.3 ~ 110.1 | 0.1        |
| HSS-M                      | HSSD-M  | m/min    | 0.3 ~ 120.0 | 0.1        |
| HSS-CM                     | HSSD-CM | cm/min   | 30 ~ 12000  | 1          |

#### **Dimensions**

## Surface Speed Encoder





# **◯ HOTO** INSTRUMENTS.

## **Connections**





## **Important**

Do not exceed speed ratings.

Do not use instrument in a humid or dusty environment.

To clean, wipe surface with a damp, soapy cloth. Avoid harsh chemicals.

page 2