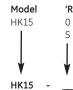

## HK15 Ordering Information

#### Record selected option in blank indicated at bottom of form.

'Relief' Pressure Range0Standard versionSSkydrol version

V V
K15 - \_\_\_\_ Use this number to order product

1.800.561.8187