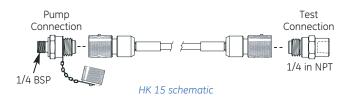

## HK15 High Pressure Hose Kit

#### 15,000 psi Working Pressure

The HK15 is a quality high pressure hose kit designed to operate with the PV212. The standard stainless steel/nylon construction is suitable for use with oil or water and optional seals can be provided to accommodate 'Skydrol' and brake fluid.

#### The HK15 offers the following:

- Self-sealing fittings—finger tight connections
- Low volumetric expansion—negligible pressure drop
- Heavy duty construction

### **HK15** Specifications

Working Pressure 15,000 psi

Minimum Burst Pressure 36,200 psi

Minimum Bend radius 2.25 in

**Working Temperature** -22°F to 176°F

#### Construction

Nylon, stainless steel, brass, PTFE, nitrile

#### **Outer Diameter**

0.25 in

#### Bore

0.13 in

#### Fluids

Water and oil standard, 'Skydrol' or brake fluid versions available