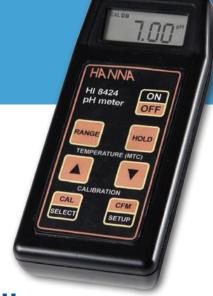

# HI-8424

# HANDHELD pH METER

### **Key Features**

Keyboard sealed against water and dirt

Automatic buffer recognition

HOLD function freezes readings for manual recording

Auto-shut off

#### - A Real Best Seller

One of our best selling portable pH meters, the HI-8424 comes complete with pH electrode and temperature sensor.

| ProductSpecification HI-8424 |                    |                                                                                                         |
|------------------------------|--------------------|---------------------------------------------------------------------------------------------------------|
| Product Code                 |                    | HI-8424                                                                                                 |
| Range                        | рН                 | -2.00 to 16.00 pH                                                                                       |
|                              | mV                 | ±699.9 mV; ±1999 mV                                                                                     |
|                              | Temperature        | -20.0 to 120.0°C                                                                                        |
| Resolution                   | рН                 | 0.01 pH                                                                                                 |
|                              | mV                 | 0.1 mV; 1 mV                                                                                            |
|                              | Temperature        | 0.1°C                                                                                                   |
| Accuracy                     | рН                 | ±0.01 pH                                                                                                |
|                              | mV                 | ±0.2 mV; ±1 mV                                                                                          |
|                              | Temperature        | ±0.4°C                                                                                                  |
| pH Calibration               |                    | automatic, 1 or 2 point with 3 memorized buffer values (4.01, 7.01, 10.01)                              |
|                              | Offset Calibration | ±1 pH                                                                                                   |
|                              | Slope Calibration  | 75 to 110%                                                                                              |
| Input Impedance              |                    | 1012 Ohm                                                                                                |
| Temperature Compensation     |                    | Automatic, -20 to 120°C or manual without temperature probe                                             |
| pH Electrode                 |                    | HI 1230B, double junction, gel filled PEI (PolyEther-Imide)<br>body, BNC connector, 1m cable (included) |
| Temperature Probe            |                    | HI 7669AW with 1 m cable (included)                                                                     |
| Battery Type                 |                    | 1 x 9V                                                                                                  |
| Battery Life                 |                    | approx. 150 hours of continuous use; auto-off after 20 minutes of non-use or disabled (user-selectable) |
| Environment                  |                    | 0 to 50°C ; RH max 100%                                                                                 |
| Dimensions                   |                    | 164 x 76 x 45 mm                                                                                        |
| Weight                       |                    | 180 g                                                                                                   |