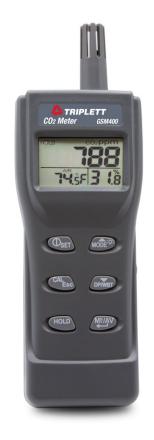

# GSM400 Air Quality CO2 Meter

## Handheld Meter Measures CO2, Temperature, Humidity, Wet Bulb and Dew Point

#### Features:

- · Simultaneously displays CO2, Temperature and Relative Humidity
- · TWA (Time Weighted Average 8 hours)
- STEL (Short Term Exposure Limit 15 minute weighted average)
- · NDIR (non-dispersive infrared) waveguide technology
- · Backlit triple LCD display
- Min/Max records the highest and lowest readings
- · Data Hold freezes the reading on the display
- · User-adjustable CO2 alarm level
- °F/°C selectable
- · Auto power off with disable
- · Includes (4) AA batteries and carrying case