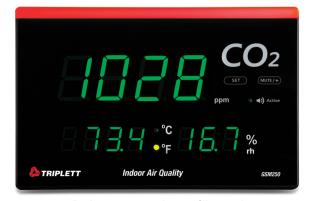

0ppm in 100ppm steps                     |
| (default 1000ppm)                 |                                                    |
| 3 Color Light Bar                 | Green <800ppm, Yellow 800 to 1000ppm, Red >1000ppm |
| (alarm set at 1000ppm)            |                                                    |
| Automatic Baseline Calibration    | Every 7.5 days with disable                        |
| Manual Calibration                | 400ppm                                             |
| Power                             | USB source                                         |
| Dimensions                        | 8.9 x 6 x 1.8" (226 x 152 x 45mm)                  |
| Weight                            | 17.6oz (500g)                                      |



Yellow 800ppm to 1000ppm



Red>1000ppm, alarm will sound





## Ordering Information:

GSM250 Desktop or Wall Mount Indoor Air Quality CO2 Meter

UA100 Universal Power Adaptor