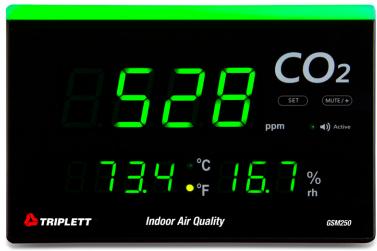

Green<800ppm

### Simultaneously displays CO2, Temperature and Relative Humidity