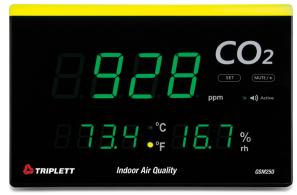

arm             | 800 to 3000ppm in 100ppm steps                     |
| (default 1000ppm)                 |                                                    |
| 3 Color Light Bar                 | Green <800ppm, Yellow 800 to 1000ppm, Red >1000ppm |
| (alarm set at 1000ppm)            |                                                    |
| Automatic Baseline Calibration    | Every 7.5 days with disable                        |
| Manual Calibration                | 400ppm                                             |
| Power                             | USB source                                         |
| Dimensions                        | 8.9 x 6 x 1.8" (226 x 152 x 45mm)                  |
| Weight                            | 17.6oz (500g)                                      |



Yellow 800ppm to 1000ppm



Red>1000ppm, alarm will sound





## Ordering Information:

GSM250 Desktop or Wall Mount Indoor Air Quality CO2 Meter

UA100 Universal Power Adaptor